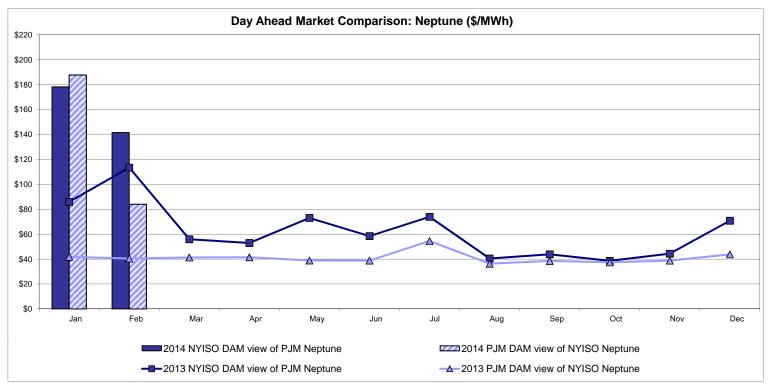

**External Comparison Ontario IESO**





Notes: Exchange factor used for February 2014 was 0.9046 to US \$

HOEP: Hourly Ontario Energy Price Pre-Dispatch: Projected Energy Price

## External Controllable Line: Cross Sound Cable (New England)





#### Note:

ISO-NE Forecast is an advisory posting @ 18:00 day before.

The DAM and R/T prices at the Shorham 13899 interface are used for ISO-NE.

The DAM and R/T prices at the CSC interface are used for NYISO.

## **External Controllable Line: Northport - Norwalk (New England)**





#### Note:

ISO-NE Forecast is an advisory posting @ 18:00 day before.

The DAM and R/T prices at the Northport 138 interface are used for ISO-NE.

The DAM and R/T prices at the 1385 interface are used for NYISO.

## **External Controllable Line: Neptune (PJM)**





## **External Comparison Hydro-Quebec**





Note:

Hydro-Quebec Prices are unavailable.

## **External Controllable Line: Linden VFT (PJM)**





## **External Controllable Line: Hudson (PJM)**





#### **NYISO Real Time Price Correction Statistics**

| 2014                                                                                                                                                                                                                                                                                                                                                                                                                                            |