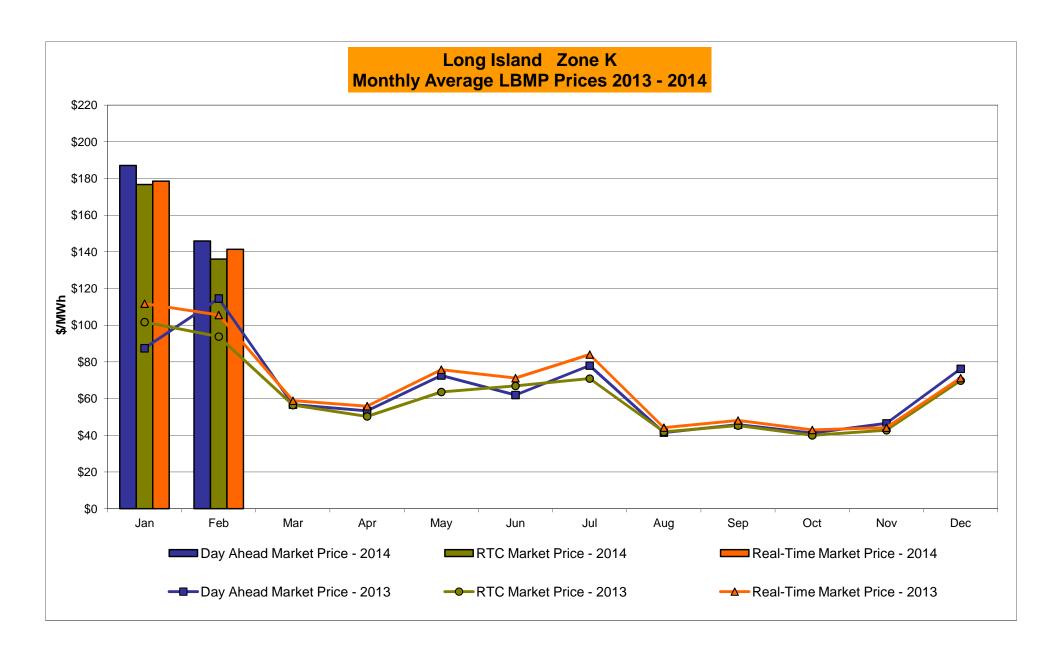

# Market Performance Highlights for February 2014

- LBMP for February is \$123.16/MWh; 33% lower than \$183.25/MWh in January 2014 and 44% higher than \$85.76/MWh in February 2013.
  - Day Ahead and Real Time Load Weighted LBMPs are lower compared to January.
- February 2014 average year-to-date monthly cost of \$157.40/MWh is an 85% increase from \$85.08/MWh in February 2013.
- Average daily sendout is 460 GWh/day in February; lower than 475 GWh/day in January 2014 and higher than 453 GWh/day in February 2013.
- Natural gas prices were lower compared to the previous month, and distillate prices were higher compared to the previous month.
  - Natural Gas (Transco Z6 NY) was \$11.64/MMBtu, down 58% from \$27.43/MMBtu in January.
  - Jet Kerosene Gulf Coast was \$21.96/MMBtu, up from \$21.65/MMBtu in January.
  - Ultra Low Sulfur No.2 Diesel NY Harbor was \$23.10/MMBtu, up from \$22.26/MMBtu in January.
- Uplift per MWh is lower compared to the previous month.
  - Uplift (not including NYISO cost of operations) is \$0.25/MWh; higher than (\$0.36)/MWh in January.
    - The Local Reliability Share is \$0.73/MWh, lower than \$1.38 in January.
    - The Statewide Share is (\$0.49)/MWh, higher than (\$1.73)/MWh in January.
  - TSA \$ per NYC MWh is \$0.00/MWh.
  - Total uplift costs (Schedule 1 components including NYISO Cost of Operations) are higher than January.