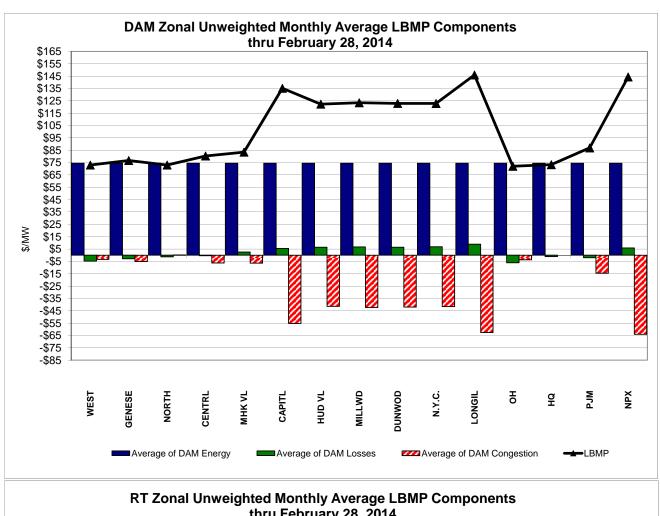

e * Standard Deviation  RTC LBMP Unweighted Price * Standard Deviation                 | 72.01<br>42.87                   | QUEBEC (Wheel)  Zone M  73.29 60.78               | QUEBEC (Import/Export)  Zone M  73.28 60.78               | <b>Zone P</b> 86.89 47.54  79.97 | <b>ENGLAND Zone N</b> 144.33 58.11               | SOUND<br>CABLE<br>Controllable<br>Line<br>143.69<br>58.67                    | NORWALK<br>Controllable<br>Line<br>143.08<br>57.22                                  | Controllable<br>Line<br>141.48<br>57.22                    | 299.65<br>54.77                        | Controllable<br>Line<br>123.82<br>56.47                     | Controllable<br>Line<br>69.70<br>52.35 |

Market Mitigation and Analysis Prepared: 3/5/2014 9:51 AM

<sup>\*</sup> Straight LBMP averages















## **External Comparison ISO-New England**





## **External Comparison PJM**





### **External Comparison Ontario IESO**





Notes: Exchange factor used for February 2014 was 0.9046 to US \$

HOEP: Hourly Ontario Energy Price Pre-Dispatch: Projected Energy Price

## External Controllable Line: Cross Sound Cable (New England)





#### Note:

ISO-NE Forecast is an advisory posting @ 18:00 day before.

The DAM and R/T prices at the Shorham 13899 interface are used for ISO-NE.

The DAM and R/T prices at the CSC interface are used for NYISO.

## **External Controllable Line: Northport - Norwalk (New England)**





#### Note:

ISO-NE Forecast is an advisory posting @ 18:00 day before.

The DAM and R/T prices at the Northport 138 interface are used for ISO-NE.

The DAM and R/T prices a