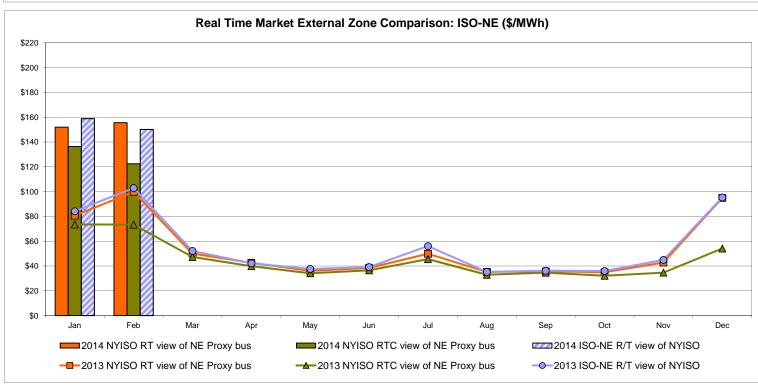

* Standard Deviation                 | 72.01<br>42.87                   | QUEBEC (Wheel)  Zone M  73.29 60.78               | QUEBEC (Import/Export)  Zone M  73.28 60.78               | <b>Zone P</b> 86.89 47.54  79.97 | <b>ENGLAND Zone N</b> 144.33 58.11               | SOUND<br>CABLE<br>Controllable<br>Line<br>143.69<br>58.67                    | NORWALK<br>Controllable<br>Line<br>143.08<br>57.22                                  | Controllable<br>Line<br>141.48<br>57.22                    | 299.65<br>54.77                        | Controllable<br>Line<br>123.82<br>56.47                     | Controllable<br>Line<br>69.70<br>52.35 |

Market Mitigation and Analysis Prepared: 3/5/2014 9:51 AM

<sup>\*</sup> Straight LBMP averages















## **External Comparison ISO-New England**





## **External Comparison PJM**





### **External Comparison Ontario IESO**





Notes: Exchange factor used for February 2014 was 0.9046 to US \$

HOEP: Hourly Ontario Energy Price Pre-Dispatch: Projected Energy Price

## External Controllable Line: Cross Sound Cable (New England)





#### Note:

ISO-NE Forecast is an advisory posting @ 18:00 day before.

The DAM and R/T prices at the Shorham 13899 interface are used for ISO-NE.

The DAM and R/T prices at the CSC interface are used for NYISO.

## **External Controllable Line: Northport - Norwalk (New England)**





#### Note:

ISO-NE Forecast is an advisory posting @ 18:00 day before.

The DAM and R/T prices at the Northport 138 interface are used for ISO-NE.

The DAM and R/T prices at the 1385 interface are used for NYISO.

## **Ext