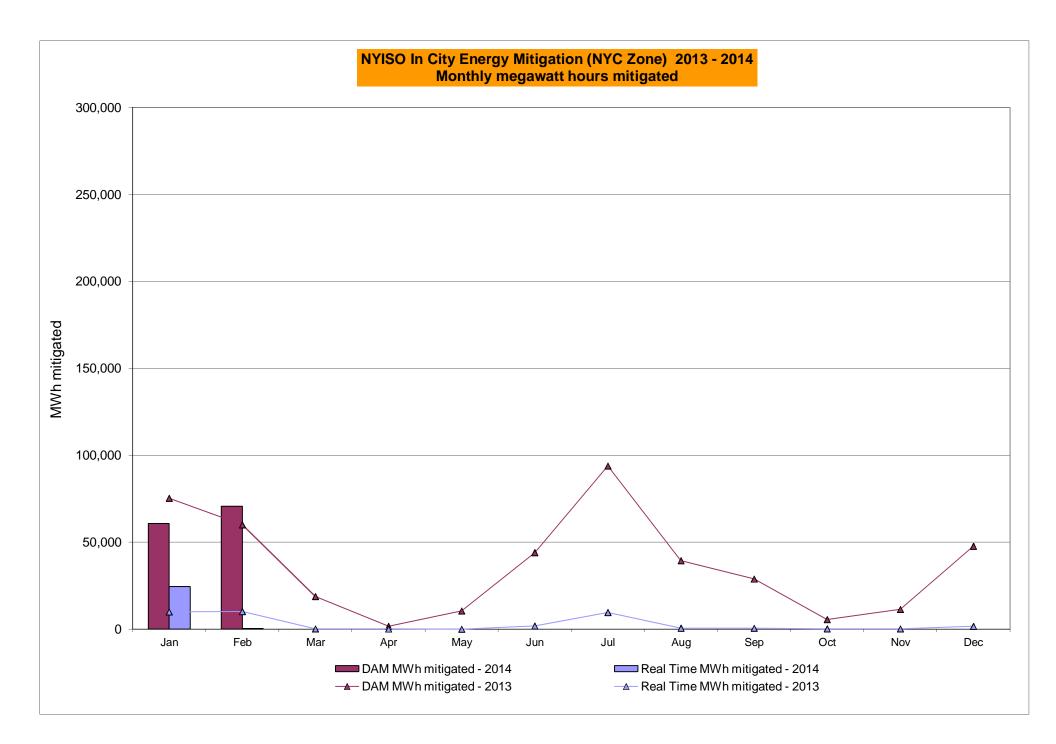

.91<br>7.99<br>4.55<br>16.57 | 6.84<br>3.94<br>3.37<br>0.60<br>0.33<br>0.33<br>8.29<br>8.29<br>0.16<br>0.00<br>0.00<br>6.81<br>6.81<br>0.18<br>2.37<br>0.80<br>0.07<br>0.00<br>0.00<br>0.00<br>0.00<br>0.00<br>0.0 | 7.65 4.40 3.62 0.63 0.23 0.23 8.65 8.65  7.40 2.56 4.63 1.39 0.24 0.24 8.93 8.93 0.21  7.03 1.83 4.37 0.70 0.17 0.17 8.90    | 7.85 4.38 3.82 0.70 0.28 0.28 8.98 8.98 3.70 0.97 0.44 0.00 0.00 0.00 8.26 8.26 0.24 4.14 1.73 0.31 0.00 0.00 0.00 0.00 0.00 0.00 0.0 | 7.68 4.37 3.45 0.96 0.59 0.59 8.38 8.38  5.11 2.68 0.38 0.00 0.00 9.63 9.63 0.22  4.68 2.16 0.63 0.00 0.00 0.00 0.00 0.00 0.00 0.0 | 10.35<br>5.23<br>4.37<br>0.87<br>0.65<br>0.65<br>9.74<br>9.74<br>9.53<br>5.16<br>1.17<br>0.13<br>0.00<br>0.00<br>13.75<br>13.75<br>0.20<br>7.29<br>3.31<br>1.31<br>0.34<br>0.00<br>0.00 |









Market Mitigation and Analysis Prepared: 3/3/2014 1:33 PM



# NYISO LBMP ZONES



Market Mitigation and Analysis Prepared: 3/3/2014 1:51 PM

#### **Billing Codes for Chart 4-C**

| Chart - C Category Name                   | Billing Code | Billing Category Name                                                              |
|-------------------------------------------|--------------|------------------------------------------------------------------------------------|
| Bid Production Cost Guarantee Balancing   | 81203        | Balancing NYISO Bid Production Cost Guarantee - Internal Units                     |
| Bid Production Cost Guarantee Balancing   | 81204        | Balancing NYISO Bid Production Cost Guarantee - External Units                     |
| Bid Production Cost Guarantee