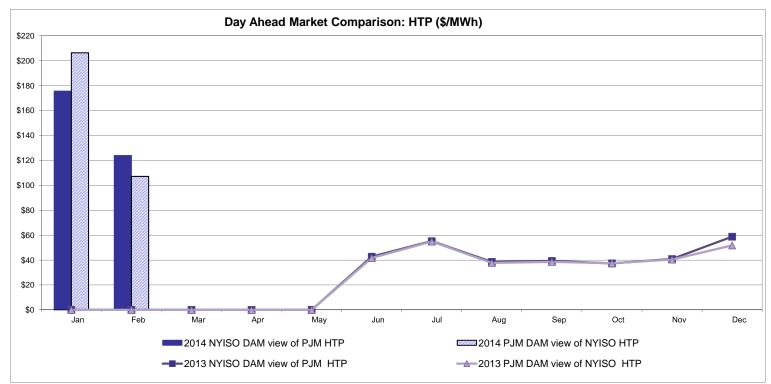

lable Line: Cross Sound Cable (New England)





#### Note:

ISO-NE Forecast is an advisory posting @ 18:00 day before.

The DAM and R/T prices at the Shorham 13899 interface are used for ISO-NE.

The DAM and R/T prices at the CSC interface are used for NYISO.

## **External Controllable Line: Northport - Norwalk (New England)**





#### Note:

ISO-NE Forecast is an advisory posting @ 18:00 day before.

The DAM and R/T prices at the Northport 138 interface are used for ISO-NE.

The DAM and R/T prices at the 1385 interface are used for NYISO.

## **External Controllable Line: Neptune (PJM)**





## **External Comparison Hydro-Quebec**





Note:

Hydro-Quebec Prices are unavailable.

## **External Controllable Line: Linden VFT (PJM)**





## **External Controllable Line: Hudson (PJM)**





#### **NYISO Real Time Price Correction Statistics**

| 2014                                                                                                                                                                                                                                                                                                                                                                                                                                            |                                                                                                                                                                                       | <u>January</u>                                                                             | <u>February</u>