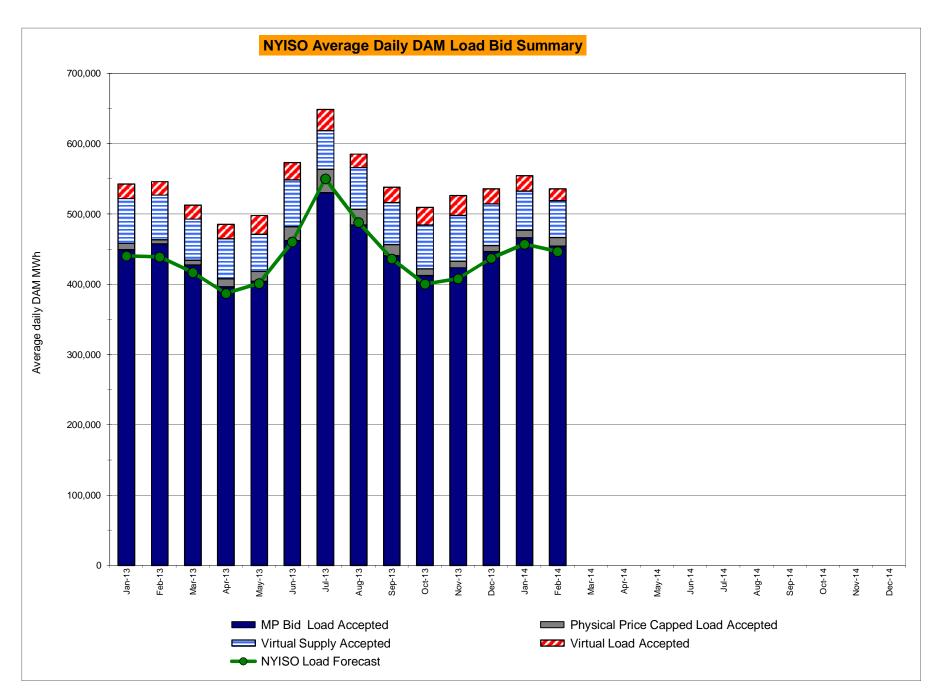

1<br>7.99<br>4.55<br>16.57 | 6.84<br>3.94<br>3.37<br>0.60<br>0.33<br>0.33<br>8.29<br>8.29<br>0.16<br>0.00<br>0.00<br>6.81<br>6.81<br>0.18<br>2.37<br>0.80<br>0.07<br>0.00<br>0.00<br>0.00<br>0.00<br>0.00<br>0.0 | 7.65 4.40 3.62 0.63 0.23 0.23 8.65 8.65  7.40 2.56 4.63 1.39 0.24 0.24 8.93 8.93 0.21  7.03 1.83 4.37 0.70 0.17 0.17 8.90    | 7.85 4.38 3.82 0.70 0.28 0.28 8.98 8.98 3.70 0.97 0.44 0.00 0.00 0.00 8.26 8.26 0.24 4.14 1.73 0.31 0.00 0.00 0.00 0.00 0.00 0.00 0.0 | 7.68 4.37 3.45 0.96 0.59 0.59 8.38 8.38  5.11 2.68 0.38 0.00 0.00 9.63 9.63 0.22  4.68 2.16 0.63 0.00 0.00 0.00 0.00 0.00 0.00 0.0 | 10.35<br>5.23<br>4.37<br>0.87<br>0.65<br>0.65<br>9.74<br>9.74<br>9.53<br>5.16<br>1.17<br>0.13<br>0.00<br>0.00<br>13.75<br>13.75<br>0.20<br>7.29<br>3.31<br>1.31<br>0.34<br>0.00<br>0.00 |









Market Mitigation and Analysis Prepared: 3/3/2014 1:33 PM



# NYISO LBMP ZONES



Market Mitigation and Analysis Prepared: 3/3/2014 1:51 PM

#### **Billing Codes for Chart 4-C**

| Chart - C Category Name                   | Billing Code | Billing Category Name                                                              |
|-------------------------------------------|--------------|------------------------------------------------------------------------------------|
| Bid Production Cost Guarantee Balancing   | 81203        | Balancing NYISO Bid Production Cost Guarantee - Internal Units                     |
| Bid Production Cost Guarantee Balancing   | 81204        | Balancing NYISO Bid Production Cost Guarantee - External Units                     |
| Bid Production Cost Guarantee Ba