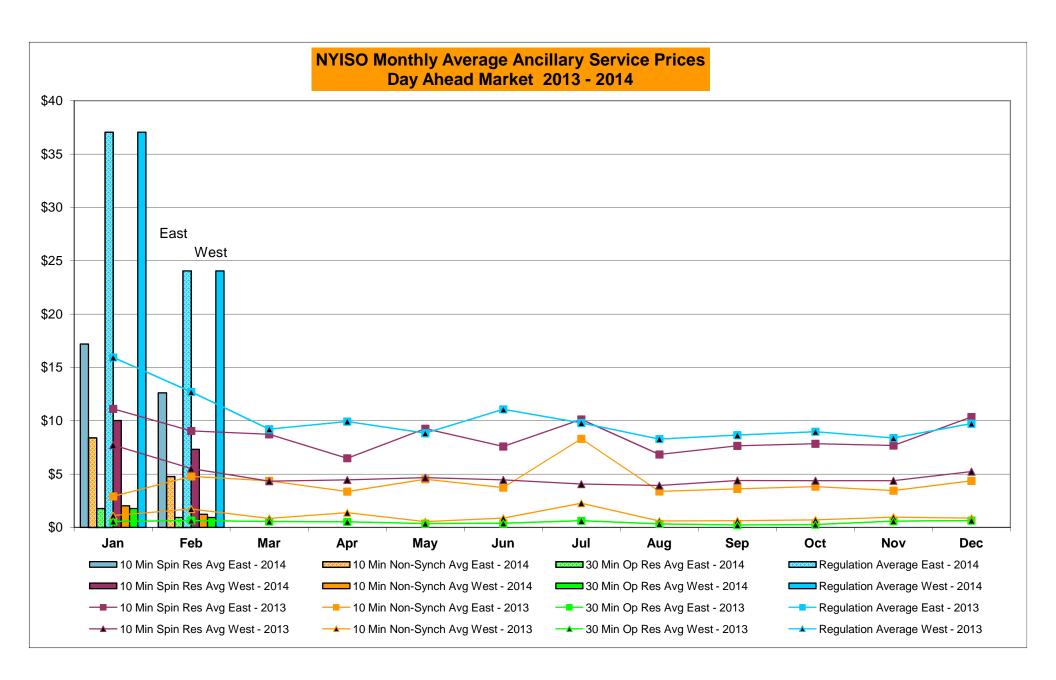

Sep-14<br>Oct-14 |           |                  |           | <del>                                     </del> |
|         | Nov-14           |           |                  |            | +                | _       | Nov-14           |           |                  |            |                  | $\dashv$   | Nov-14           |           |                  |           | 1                                                |
|         | Dec-14           |           |                  |            |                  | _       | Dec-14           |           |                  |            |                  | $\dashv$   | Dec-14           |           |                  |           | 1                                                |



Market Mitigation and Analysis Prepared: 3/3/2014 1:34 PM







#### NYISO Markets Ancillary Services Statistics - Unweighted Price (\$/MWH)

|                                                                                                                                                                                                                                                                                                                                                                                                                                                                                                                                                                                                                                  | <u>-</u>