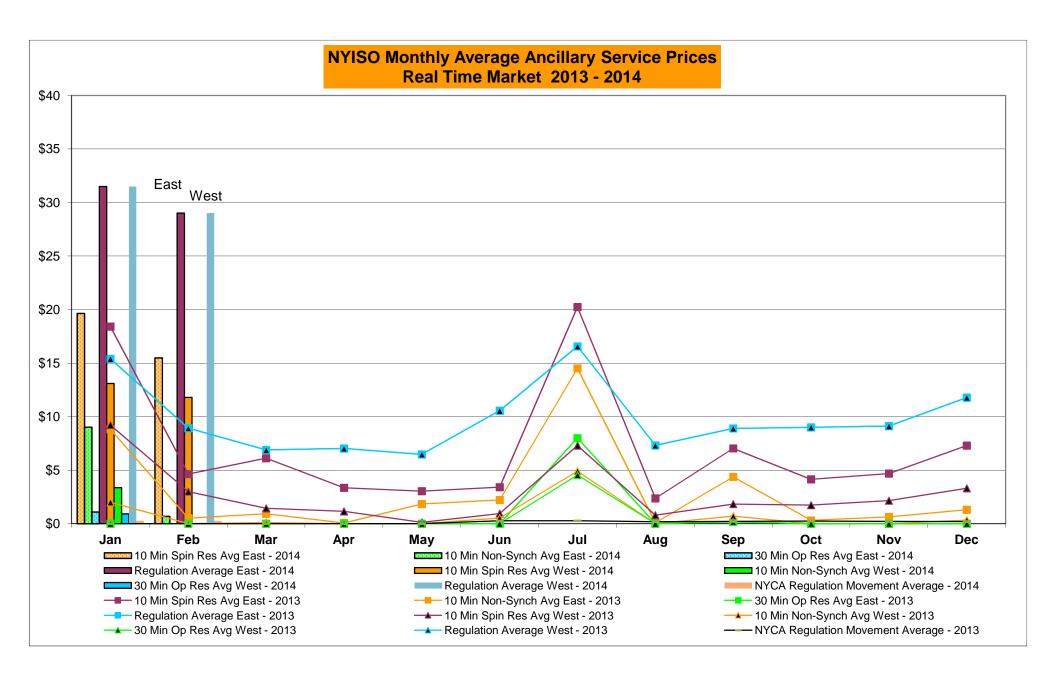

-14<br>Oct-14 |           |                  |           | <del>                                     </del> |
|         | Nov-14           |           |                  |            | +                | _       | Nov-14           |           |                  |            |                  | $\dashv$   | Nov-14           |           |                  |           | 1                                                |
|         | Dec-14           |           |                  |            |                  | _       | Dec-14           |           |                  |            |                  | $\dashv$   | Dec-14           |           |                  |           | 1                                                |



Market Mitigation and Analysis Prepared: 3/3/2014 1:34 PM







#### NYISO Markets Ancillary Services Statistics - Unweighted Price (\$/MWH)

|                                                                                                                                                                                                                                                                                                                                                                                                                                                                                                                                                                                                                                  | <u>-</u>