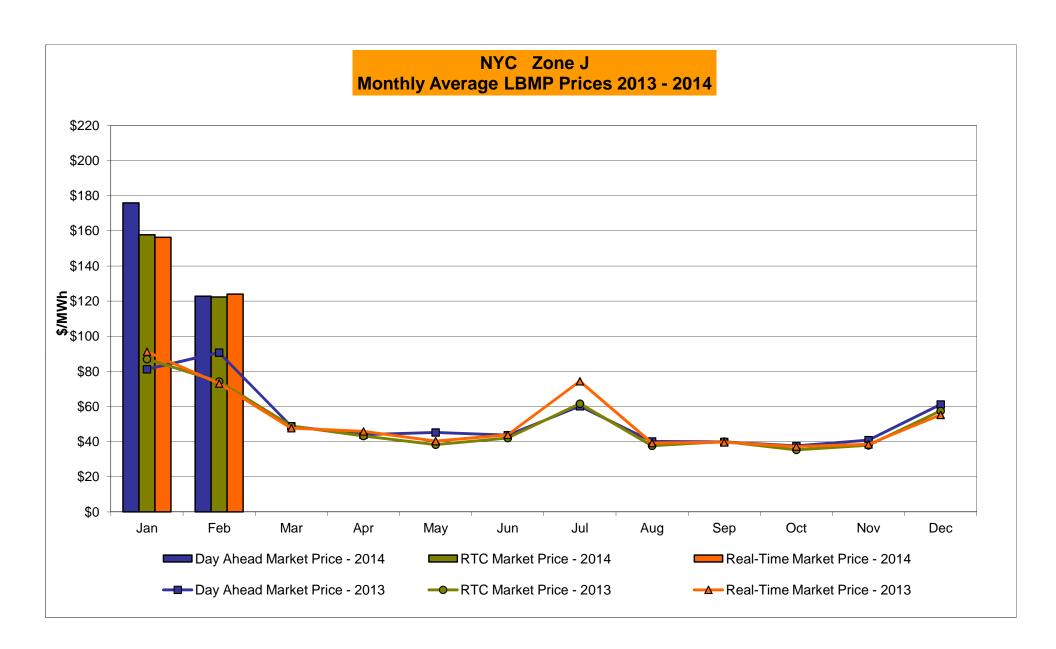

# Market Performance Highlights for February 2014

- LBMP for February is \$123.16/MWh; 33% lower than \$183.25/MWh in January 2014 and 44% higher than \$85.76/MWh in February 2013.
  - Day Ahead and Real Time Load Weighted LBMPs are lower compared to January.
- February 2014 average year-to-date monthly cost of \$157.40/MWh is an 85% increase from \$85.08/MWh in February 2013.
- Average daily sendout is 460 GWh/day in February; lower than 475 GWh/day in January 2014 and higher than 453 GWh/day in February 2013.
- Natural gas prices were lower compared to the previous month, and distillate prices were higher compared to the previous month.
  - Natural Gas (Transco Z6 NY) was \$11.64/MMBtu, down 58% from \$27.43/MMBtu in January.
  - Jet Kerosene Gulf Coast was \$21.96/MMBtu, up from \$21.65/MMBtu in January.
  - Ultra Low Sulfur No.2 Diesel NY Harbor was \$23.10/MMBtu, up from \$22.26/MMBtu in January.
- Uplift per MWh is lower compared to the previous month.
  - Uplift (not including NYISO cost of operations) is \$0.25/MWh; higher than (\$0.36)/MWh in January.
    - The Local Reliability Share is \$0.73/MWh, lower than \$1.38 in January.
    - The Statewide Share is (\$0.49)/MWh, higher than (\$1.73)/MWh in January.
  - TSA \$ per NYC MWh is \$0.00/MWh.
  - Total uplift costs (Schedule 1 components including NYISO Cost of Operations) are higher than January.