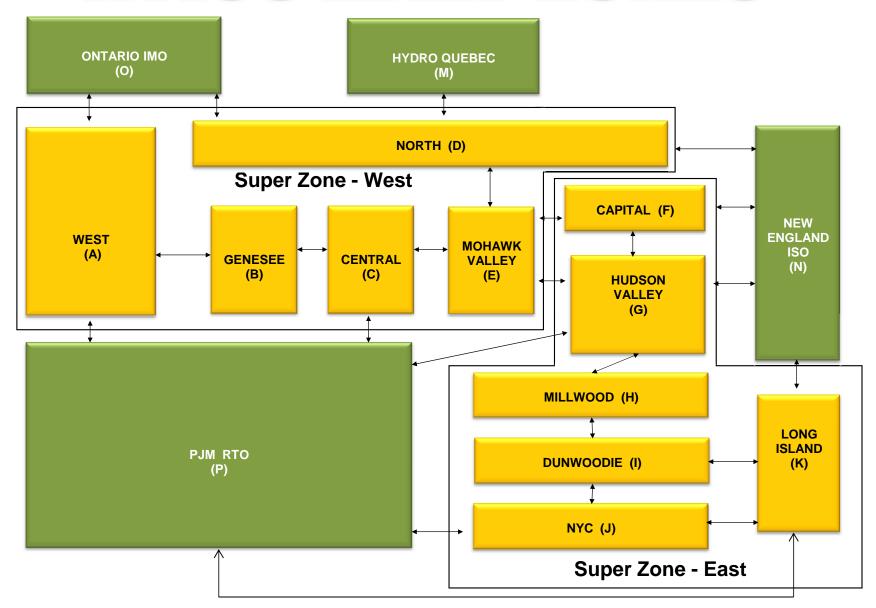

r>8.29<br>0.16<br>0.00<br>0.00<br>6.81<br>6.81<br>0.18<br>2.37<br>0.80<br>0.07<br>0.00<br>0.00<br>0.00<br>0.00<br>0.00<br>0.0 | 7.65 4.40 3.62 0.63 0.23 0.23 8.65 8.65  7.40 2.56 4.63 1.39 0.24 0.24 8.93 8.93 0.21  7.03 1.83 4.37 0.70 0.17 0.17 8.90    | 7.85 4.38 3.82 0.70 0.28 0.28 8.98 8.98 3.70 0.97 0.44 0.00 0.00 0.00 8.26 8.26 0.24 4.14 1.73 0.31 0.00 0.00 0.00 0.00 0.00 0.00 0.0 | 7.68 4.37 3.45 0.96 0.59 0.59 8.38 8.38  5.11 2.68 0.38 0.00 0.00 9.63 9.63 0.22  4.68 2.16 0.63 0.00 0.00 0.00 0.00 0.00 0.00 0.0 | 10.35<br>5.23<br>4.37<br>0.87<br>0.65<br>0.65<br>9.74<br>9.74<br>9.53<br>5.16<br>1.17<br>0.13<br>0.00<br>0.00<br>13.75<br>13.75<br>0.20<br>7.29<br>3.31<br>1.31<br>0.34<br>0.00<br>0.00 |









Market Mitigation and Analysis Prepared: 3/3/2014 1:33 PM



# NYISO LBMP ZONES



Market Mitigation and Analysis Prepared: 3/3/2014 1:51 PM

#### **Billing Codes for Chart 4-C**

| Chart - C Category Name                   | Billing Code | Billing Category Name                                                              |
|-------------------------------------------|--------------|------------------------------------------------------------------------------------|
| Bid Production Cost Guarantee Balancing   | 81203        | Balancing NYISO Bid Production Cost Guarantee - Internal Units                     |
| Bid Production Cost Guarantee Balancing   | 81204        | Balancing NYISO Bid Production Cost Guarantee - External Units                     |
| Bid Production Cost Guarantee Balancing   | 81205        | Balancing NYISO Bid Production Cost Guarantee Expenditur