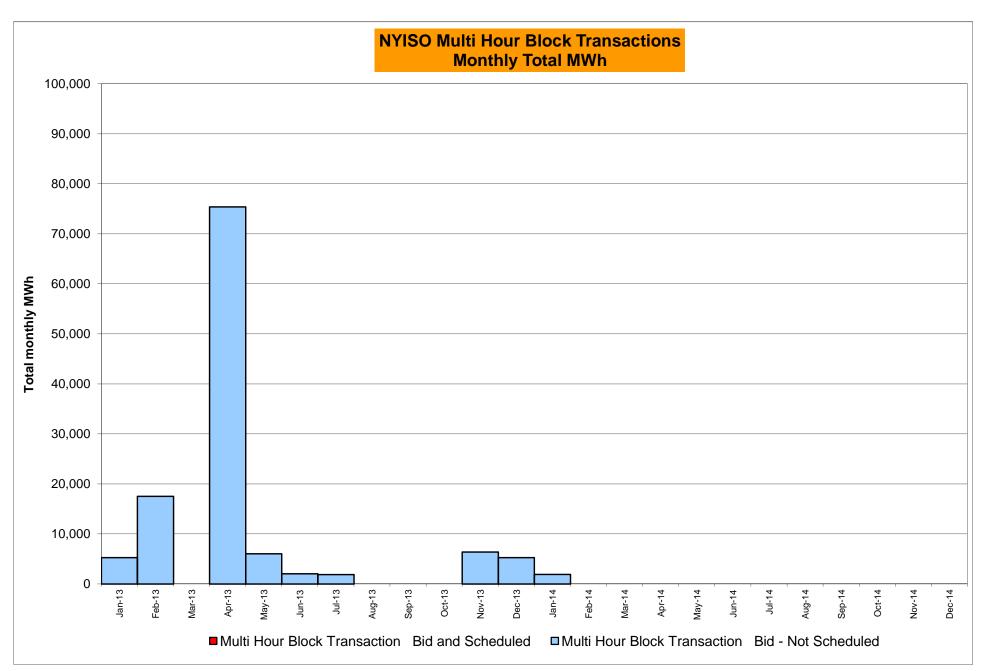

|            |                  |            | Sep-14<br>Oct-14 |           |                  |           | <del>                                     </del> |
|         | Nov-14           |           |                  |            | +                | _       | Nov-14           |           |                  |            |                  | $\dashv$   | Nov-14           |           |                  |           | 1                                                |
|         | Dec-14           |           |                  |            |                  | _       | Dec-14           |           |                  |            |                  | $\dashv$   | Dec-14           |           |                  |           | 1                                                |



Market Mitigation and Analysis Prepared: 3/3/2014 1:34 PM







#### NYISO Markets Ancillary Services Statistics - Unweighted Price (\$/MWH)

|                                                                                                                                                                                                                                                                                                                                                                                                                                                                                                                                                                                                                                  | <u>-</u>