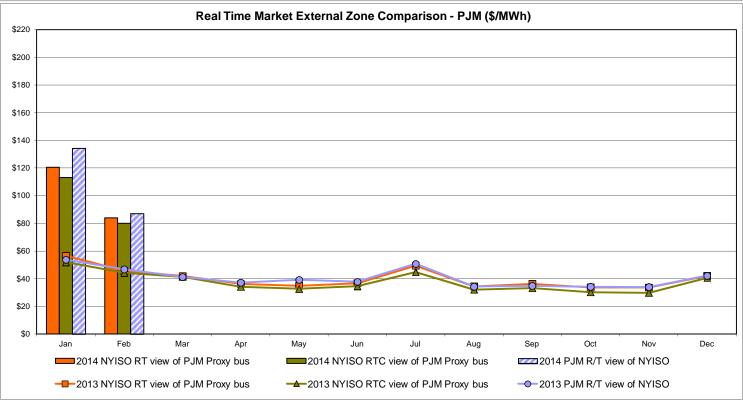

| 72.01<br>42.87                   | QUEBEC (Wheel)  Zone M  73.29 60.78               | QUEBEC (Import/Export)  Zone M  73.28 60.78               | <b>Zone P</b> 86.89 47.54  79.97 | <b>ENGLAND Zone N</b> 144.33 58.11               | SOUND<br>CABLE<br>Controllable<br>Line<br>143.69<br>58.67                    | NORWALK<br>Controllable<br>Line<br>143.08<br>57.22                                  | Controllable<br>Line<br>141.48<br>57.22                    | 299.65<br>54.77                        | Controllable<br>Line<br>123.82<br>56.47                     | Controllable<br>Line<br>69.70<br>52.35 |

Market Mitigation and Analysis Prepared: 3/5/2014 9:51 AM

<sup>\*</sup> Straight LBMP averages















## **External Comparison ISO-New England**





## **External Comparison PJM**





### **External Comparison Ontario IESO**





Notes: Exchange factor used for February 2014 was 0.9046 to US \$

HOEP: Hourly Ontario Energy Price Pre-Dispatch: Projected Energy Price

## External Controllable Line: Cross Sound Cable (New England)





#### Note:

ISO-NE Forecast is an advisory posting @ 18:00 day before.

The DAM and R/T prices at the Shorham 13899 interface are used for ISO-NE.

The DAM and R/T prices at the CSC interface are used for NYISO.

## **External Controllable Line: Northport - Norwalk (New England)**





#### Note:

ISO-NE Forecast is an advisory posting @ 18:00 day before.

The DAM and R/T prices at the Northport 138 interface are used for ISO-NE.

The DAM and R/T prices at the 1385 interface are used for NYISO.

## **External Controllable Line: Neptune (PJ