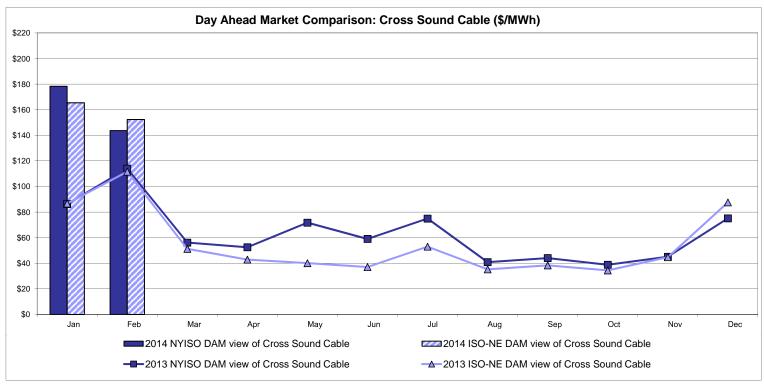

br>Controllable<br>Line<br>143.69<br>58.67                    | NORWALK<br>Controllable<br>Line<br>143.08<br>57.22                                  | Controllable<br>Line<br>141.48<br>57.22                    | 299.65<br>54.77                        | Controllable<br>Line<br>123.82<br>56.47                     | Controllable<br>Line<br>69.70<br>52.35 |

Market Mitigation and Analysis Prepared: 3/5/2014 9:51 AM

<sup>\*</sup> Straight LBMP averages















## **External Comparison ISO-New England**





## **External Comparison PJM**





### **External Comparison Ontario IESO**





Notes: Exchange factor used for February 2014 was 0.9046 to US \$

HOEP: Hourly Ontario Energy Price Pre-Dispatch: Projected Energy Price

## External Controllable Line: Cross Sound Cable (New England)





#### Note:

ISO-NE Forecast is an advisory posting @ 18:00 day before.

The DAM and R/T prices at the Shorham 13899 interface are used for ISO-NE.

The DAM and R/T prices at the CSC interface are used for NYISO.

## **External Controllable Line: Northport - Norwalk (New England)**





#### Note:

ISO-NE Forecast is an advisory posting @ 18:00 day before.

The DAM and R/T prices at the Northport 138 interface are used for ISO-NE.

The DAM and R/T prices at the 1385 interface are used for NYISO.

## **External Controllable Line: Neptune (PJM)**





## **External Comparison Hydro-Quebec**





Note:

Hydro-Quebec Prices are unavailable.

## **External Controllable Line: Linden VFT (PJM)**





## **External Controllable Line: Hudson (PJM)**





#### **NYISO Real Time Price Correction S