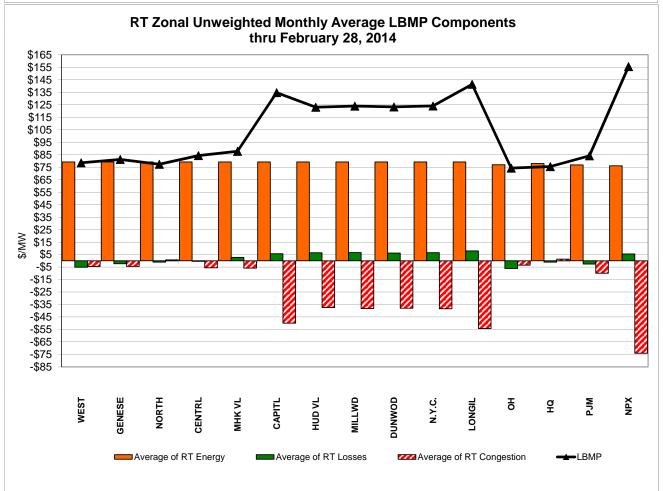

# Market Performance Highlights for February 2014

- LBMP for February is \$123.16/MWh; 33% lower than \$183.25/MWh in January 2014 and 44% higher than \$85.76/MWh in February 2013.
  - Day Ahead and Real Time Load Weighted LBMPs are lower compared to January.
- February 2014 average year-to-date monthly cost of \$157.40/MWh is an 85% increase from \$85.08/MWh in February 2013.
- Average daily sendout is 460 GWh/day in February; lower than 475 GWh/day in January 2014 and higher than 453 GWh/day in February 2013.
- Natural gas prices were lower compared to the previous month, and distillate prices were higher compared to the previous month.
  - Natural Gas (Transco Z6 NY) was \$11.64/MMBtu, down 58% from \$27.43/MMBtu in January.
  - Jet Kerosene Gulf Coast was \$21.96/MMBtu, up from \$21.65/MMBtu in January.
  - Ultra Low Sulfur No.2 Diesel NY Harbor was \$23.10/MMBtu, up from \$22.26/MMBtu in January.
- Uplift per MWh is lower compared to the previous month.
  - Uplift (not including NYISO cost of operations) is \$0.25/MWh; higher than (\$0.36)/MWh in January.
    - The Local Reliability Share is \$0.73/MWh, lower than \$1.38 in January.
    - The Statewide Share is (\$0.49)/MWh, higher than (\$1.73)/MWh in January.
  - TSA \$ per NYC MWh is \$0.00/MWh.
  - Total uplift costs (Schedule 1 components including NYISO Cost of Operations) are higher than January.