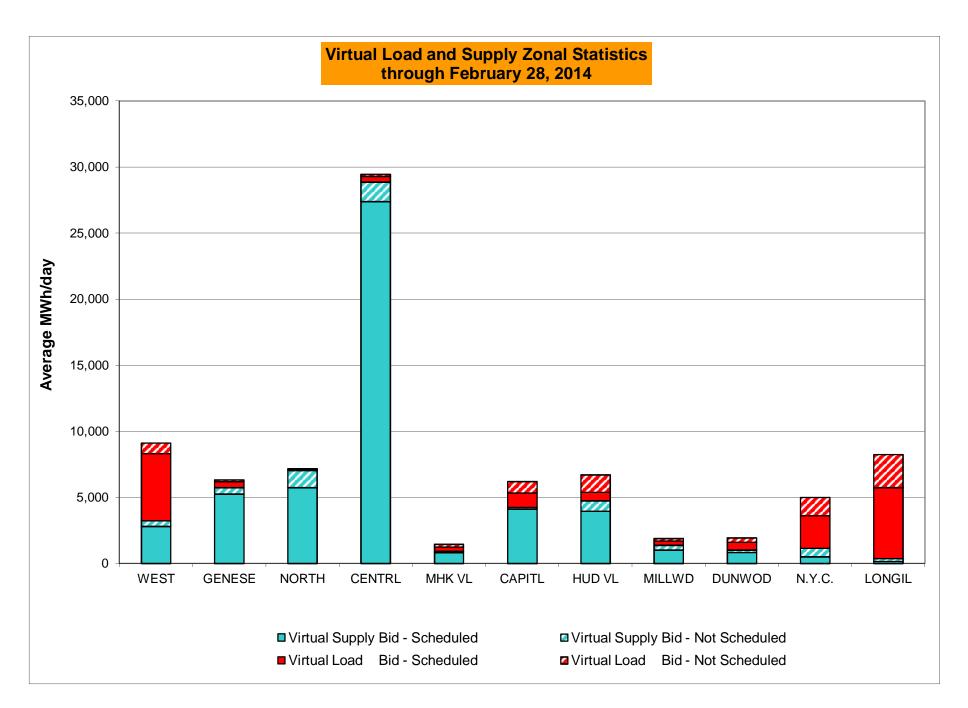

<br>0.42%<br>0.44%<br>17<br>8,740<br>0.19%<br>0.11%<br>4<br>720<br>0.56%<br>0.99% | 3<br>744<br>0.40%<br>0.43%<br>4<br>9,079<br>0.04%<br>0.10%<br>3<br>744<br>0.40%<br>0.90% | 0<br>744<br>0.00%<br>0.38%<br>0<br>9,002<br>0.00%<br>0.09%<br>0<br>744<br>0.00%<br>0.79% | 2<br>720<br>0.28%<br>0.37%<br>3<br>8,760<br>0.03%<br>0.08%<br>4<br>720<br>0.56%<br>0.76% | 0<br>744<br>0.00%<br>0.33%<br>0<br>9,041<br>0.00%<br>0.07%<br>0<br>744<br>0.00%<br>0.69% | 0<br>721<br>0.00%<br>0.30%<br>0<br>8,854<br>0.00%<br>0.07%<br>0<br>721<br>0.00%<br>0.62% | 0<br>744<br>0.00%<br>0.27%<br>0<br>9,073<br>0.00%<br>0.06%<br>1<br>744<br>0.13%<br>0.58% |

<sup>\*</sup> Calendar days from reservation date.

Market Mitigation and Analysis Prepared: 3/7/2014 7:51 AM





<sup>\*</sup> Calendar days from reservation date.





|         |                  |           |                  |            | Virtual L        | oad and | Supp             | ly Zonal  | Statistic        | s (Avera   | ge MWh/da        | ay) - 2014 | 1                |           |                  |           |                                                  |
|---------|------------------|-----------|------------------|------------|------------------|---------|------------------|-----------|------------------|------------|------------------|------------|------------------|-----------|------------------|-----------|--------------------------------------------------|
|         |                  | Virtual L | oad Bid          | Virtual Su | upply Bid        |         |                  | Virtual L | oad Bid          | Virtual Su | ıpply B