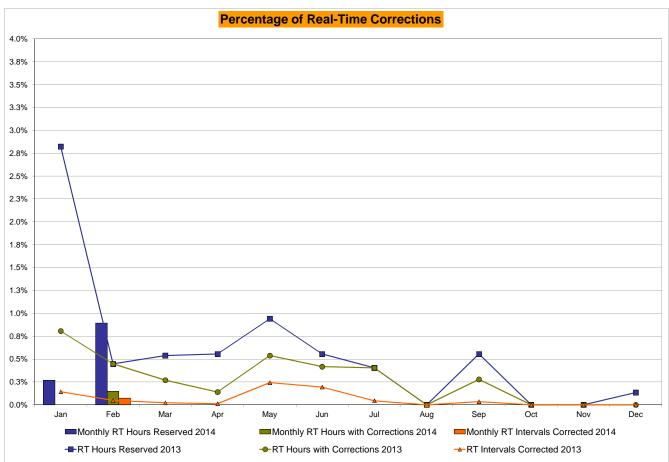

br>0.24%<br>0.10%<br>7<br>744<br>0.94%<br>1.08% | 3<br>720<br>0.42%<br>0.44%<br>17<br>8,740<br>0.19%<br>0.11%<br>4<br>720<br>0.56%<br>0.99% | 3<br>744<br>0.40%<br>0.43%<br>4<br>9,079<br>0.04%<br>0.10%<br>3<br>744<br>0.40%<br>0.90% | 0<br>744<br>0.00%<br>0.38%<br>0<br>9,002<br>0.00%<br>0.09%<br>0<br>744<br>0.00%<br>0.79% | 2<br>720<br>0.28%<br>0.37%<br>3<br>8,760<br>0.03%<br>0.08%<br>4<br>720<br>0.56%<br>0.76% | 0<br>744<br>0.00%<br>0.33%<br>0<br>9,041<br>0.00%<br>0.07%<br>0<br>744<br>0.00%<br>0.69% | 0<br>721<br>0.00%<br>0.30%<br>0<br>8,854<br>0.00%<br>0.07%<br>0<br>721<br>0.00%<br>0.62% | 0<br>744<br>0.00%<br>0.27%<br>0<br>9,073<br>0.00%<br>0.06%<br>1<br>744<br>0.13%<br>0.58% |

<sup>\*</sup> Calendar days from reservation date.

Market Mitigation and Analysis Prepared: 3/7/2014 7:51 AM





<sup>\*</sup> Calendar days from reservation date.





|         |                  |           |                  |            | Virtual L        | oad and | Supp             | ly Zonal  | Statistic        | s (Avera   | ge MWh/da        | ay) - 2014 | 1                |           |                  |           |                                                  |
|---------|------------------|-----------|------------------|------------|------------------|---------|------------------|-----------|------------------|------------|------------------|------------|------------------|-----------|------------------|-----------|--------------------------------------------------|
|         |                  | Virtual L | oad Bid          | Virtual Su | upply Bid        |         |