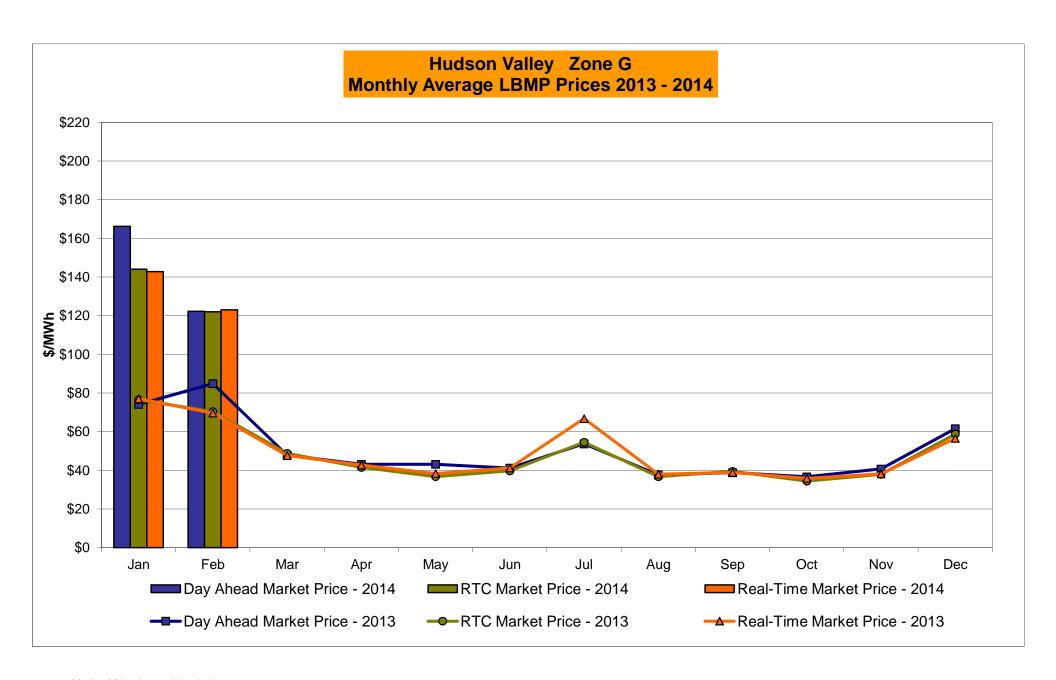

# Market Performance Highlights for February 2014

- LBMP for February is \$123.16/MWh; 33% lower than \$183.25/MWh in January 2014 and 44% higher than \$85.76/MWh in February 2013.
  - Day Ahead and Real Time Load Weighted LBMPs are lower compared to January.
- February 2014 average year-to-date monthly cost of \$157.40/MWh is an 85% increase from \$85.08/MWh in February 2013.
- Average daily sendout is 460 GWh/day in February; lower than 475 GWh/day in January 2014 and higher than 453 GWh/day in February 2013.
- Natural gas prices were lower compared to the previous month, and distillate prices were higher compared to the previous month.
  - Natural Gas (Transco Z6 NY) was \$11.64/MMBtu, down 58% from \$27.43/MMBtu in January.
  - Jet Kerosene Gulf Coast was \$21.96/MMBtu, up from \$21.65/MMBtu in January.
  - Ultra Low Sulfur No.2 Diesel NY Harbor was \$23.10/MMBtu, up from \$22.26/MMBtu in January.
- Uplift per MWh is lower compared to the previous month.
  - Uplift (not including NYISO cost of operations) is \$0.25/MWh; higher than (\$0.36)/MWh in January.
    - The Local Reliability Share is \$0.73/MWh, lower than \$1.38 in January.
    - The Statewide Share is (\$0.49)/MWh, higher than (\$1.73)/MWh in January.
  - TSA \$ per NYC MWh is \$0.00/MWh.
  - Total uplift costs (Schedule 1 components including NYISO Cost of Operations) are higher than January.