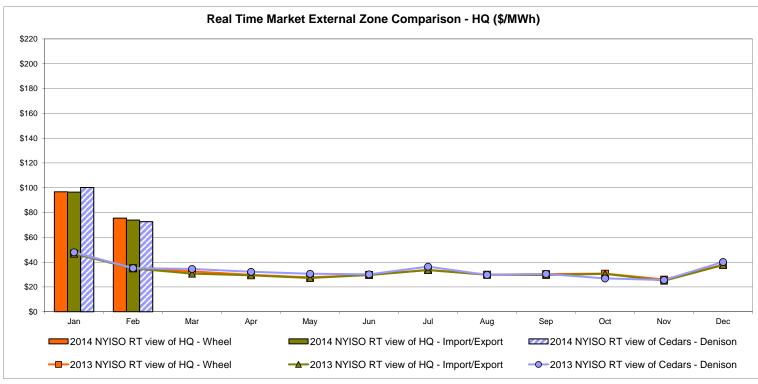

: Exchange factor used for February 2014 was 0.9046 to US \$

HOEP: Hourly Ontario Energy Price Pre-Dispatch: Projected Energy Price

## External Controllable Line: Cross Sound Cable (New England)





#### Note:

ISO-NE Forecast is an advisory posting @ 18:00 day before.

The DAM and R/T prices at the Shorham 13899 interface are used for ISO-NE.

The DAM and R/T prices at the CSC interface are used for NYISO.

## **External Controllable Line: Northport - Norwalk (New England)**





#### Note:

ISO-NE Forecast is an advisory posting @ 18:00 day before.

The DAM and R/T prices at the Northport 138 interface are used for ISO-NE.

The DAM and R/T prices at the 1385 interface are used for NYISO.

## **External Controllable Line: Neptune (PJM)**





## **External Comparison Hydro-Quebec**





Note:

Hydro-Quebec Prices are unavailable.

## **External Controllable Line: Linden VFT (PJM)**





## **External Controllable Line: Hudson (PJM)**





#### **NYISO Real Time Price Correction Statistics**

| 2014                                                                                                                                                                                                                                                                                                                                                                                                                                            |