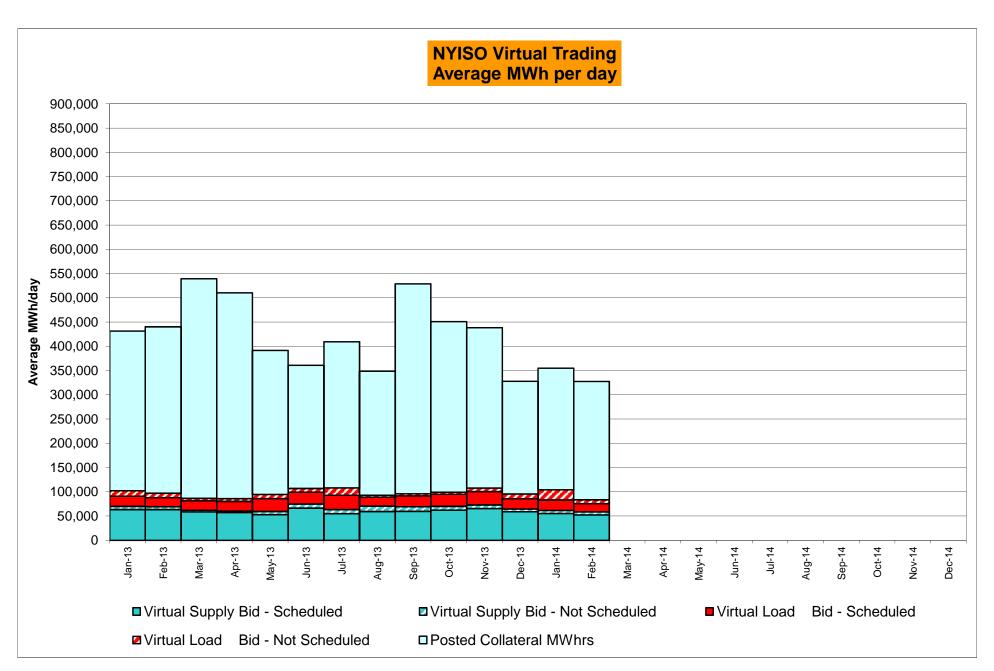

20<br>0.42%<br>0.44%<br>17<br>8,740<br>0.19%<br>0.11%<br>4<br>720<br>0.56%<br>0.99% | 3<br>744<br>0.40%<br>0.43%<br>4<br>9,079<br>0.04%<br>0.10%<br>3<br>744<br>0.40%<br>0.90% | 0<br>744<br>0.00%<br>0.38%<br>0<br>9,002<br>0.00%<br>0.09%<br>0<br>744<br>0.00%<br>0.79% | 2<br>720<br>0.28%<br>0.37%<br>3<br>8,760<br>0.03%<br>0.08%<br>4<br>720<br>0.56%<br>0.76% | 0<br>744<br>0.00%<br>0.33%<br>0<br>9,041<br>0.00%<br>0.07%<br>0<br>744<br>0.00%<br>0.69% | 0<br>721<br>0.00%<br>0.30%<br>0<br>8,854<br>0.00%<br>0.07%<br>0<br>721<br>0.00%<br>0.62% | 0<br>744<br>0.00%<br>0.27%<br>0<br>9,073<br>0.00%<br>0.06%<br>1<br>744<br>0.13%<br>0.58% |

<sup>\*</sup> Calendar days from reservation date.

Market Mitigation and Analysis Prepared: 3/7/2014 7:51 AM





<sup>\*</sup> Calendar days from reservation date.





|         |                  |           |                  |            | Virtual L        | oad and | Supp             | ly Zonal  | Statistic        | s (Avera   | ge MWh/da        | ay) - 2014 | 1                |           |                  |           |                                                  |
|---------|------------------|-----------|------------------|------------|------------------|---------|------------------|-----------|------------------|------------|------------------|------------|------------------|-----------|------------------|-----------|--------------------------------------------------|
|         |                  | Virtual L | oad Bid          | Virtual Su | upply Bid        |         |                  | Virtual L | oad Bid          | Virtual Su | ıpply