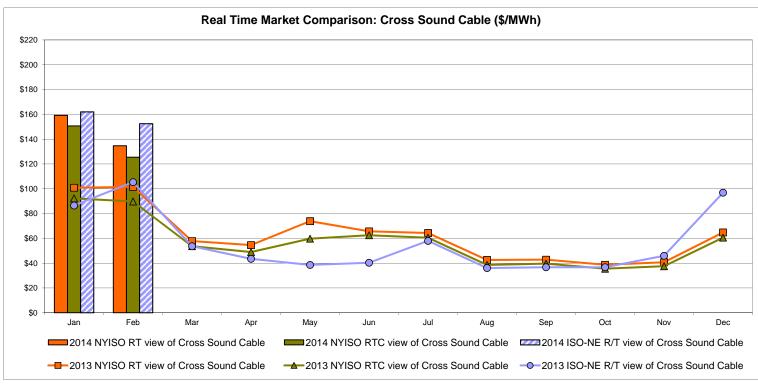

>Controllable<br>Line<br>143.69<br>58.67                    | NORWALK<br>Controllable<br>Line<br>143.08<br>57.22                                  | Controllable<br>Line<br>141.48<br>57.22                    | 299.65<br>54.77                        | Controllable<br>Line<br>123.82<br>56.47                     | Controllable<br>Line<br>69.70<br>52.35 |

Market Mitigation and Analysis Prepared: 3/5/2014 9:51 AM

<sup>\*</sup> Straight LBMP averages















## **External Comparison ISO-New England**





## **External Comparison PJM**





### **External Comparison Ontario IESO**





Notes: Exchange factor used for February 2014 was 0.9046 to US \$

HOEP: Hourly Ontario Energy Price Pre-Dispatch: Projected Energy Price

## External Controllable Line: Cross Sound Cable (New England)





#### Note:

ISO-NE Forecast is an advisory posting @ 18:00 day before.

The DAM and R/T prices at the Shorham 13899 interface are used for ISO-NE.

The DAM and R/T prices at the CSC interface are used for NYISO.

## **External Controllable Line: Northport - Norwalk (New England)**





#### Note:

ISO-NE Forecast is an advisory posting @ 18:00 day before.

The DAM and R/T prices at the Northport 138 interface are used for ISO-NE.

The DAM and R/T prices at the 1385 interface are used for NYISO.

## **External Controllable Line: Neptune (PJM)**





## **External Comparison Hydro-Quebec**





Note:

Hydro-Quebec Prices are unavailable.

## **External Controllable Line: Linden VFT (PJM)**





## **External Controllable Line: Hudson (PJM)**





#### **NYISO Real Time Price Correction Sta