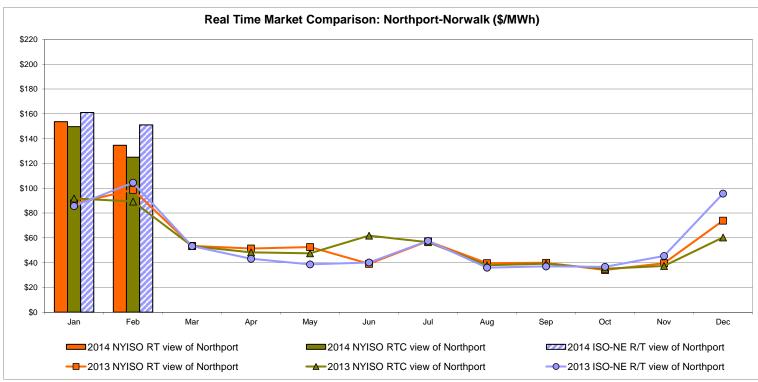

47                     | Controllable<br>Line<br>69.70<br>52.35 |

Market Mitigation and Analysis Prepared: 3/5/2014 9:51 AM

<sup>\*</sup> Straight LBMP averages















## **External Comparison ISO-New England**





## **External Comparison PJM**





### **External Comparison Ontario IESO**





Notes: Exchange factor used for February 2014 was 0.9046 to US \$

HOEP: Hourly Ontario Energy Price Pre-Dispatch: Projected Energy Price

## External Controllable Line: Cross Sound Cable (New England)





#### Note:

ISO-NE Forecast is an advisory posting @ 18:00 day before.

The DAM and R/T prices at the Shorham 13899 interface are used for ISO-NE.

The DAM and R/T prices at the CSC interface are used for NYISO.

## **External Controllable Line: Northport - Norwalk (New England)**





#### Note:

ISO-NE Forecast is an advisory posting @ 18:00 day before.

The DAM and R/T prices at the Northport 138 interface are used for ISO-NE.

The DAM and R/T prices at the 1385 interface are used for NYISO.

## **External Controllable Line: Neptune (PJM)**





## **External Comparison Hydro-Quebec**





Note:

Hydro-Quebec Prices are unavailable.

## **External Controllable Line: Linden VFT (PJM)**





## **External Controllable Line: Hudson (PJM)**





#### **NYISO Real Time Price Correction Statistics**

| 2014