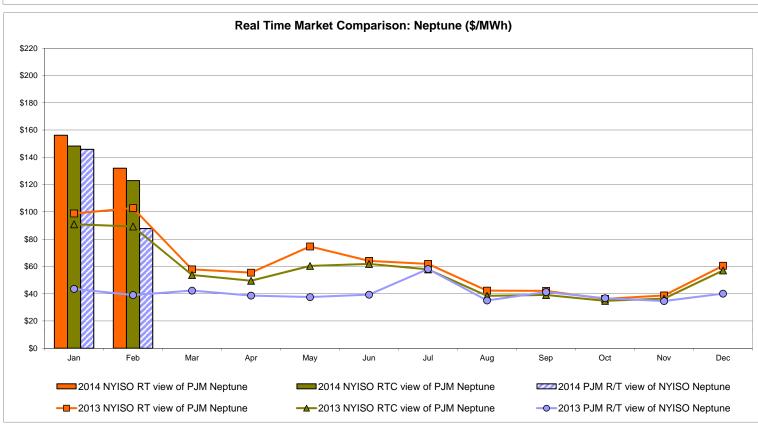

External Comparison Ontario IESO**





Notes: Exchange factor used for February 2014 was 0.9046 to US \$

HOEP: Hourly Ontario Energy Price Pre-Dispatch: Projected Energy Price

## External Controllable Line: Cross Sound Cable (New England)





#### Note:

ISO-NE Forecast is an advisory posting @ 18:00 day before.

The DAM and R/T prices at the Shorham 13899 interface are used for ISO-NE.

The DAM and R/T prices at the CSC interface are used for NYISO.

## **External Controllable Line: Northport - Norwalk (New England)**





#### Note:

ISO-NE Forecast is an advisory posting @ 18:00 day before.

The DAM and R/T prices at the Northport 138 interface are used for ISO-NE.

The DAM and R/T prices at the 1385 interface are used for NYISO.

## **External Controllable Line: Neptune (PJM)**





## **External Comparison Hydro-Quebec**





Note:

Hydro-Quebec Prices are unavailable.

## **External Controllable Line: Linden VFT (PJM)**





## **External Controllable Line: Hudson (PJM)**





#### **NYISO Real Time Price Correction Statistics**

| 2014                                                                                                                                                                                                                                                                                                                                                                                                                                            |