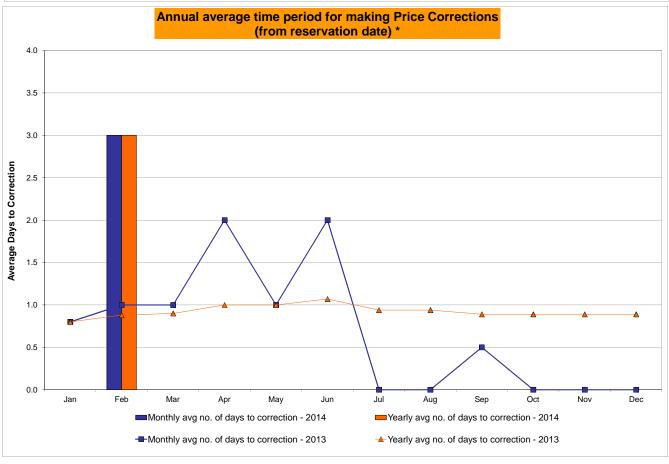

>0.24%<br>0.10%<br>7<br>744<br>0.94%<br>1.08% | 3<br>720<br>0.42%<br>0.44%<br>17<br>8,740<br>0.19%<br>0.11%<br>4<br>720<br>0.56%<br>0.99% | 3<br>744<br>0.40%<br>0.43%<br>4<br>9,079<br>0.04%<br>0.10%<br>3<br>744<br>0.40%<br>0.90% | 0<br>744<br>0.00%<br>0.38%<br>0<br>9,002<br>0.00%<br>0.09%<br>0<br>744<br>0.00%<br>0.79% | 2<br>720<br>0.28%<br>0.37%<br>3<br>8,760<br>0.03%<br>0.08%<br>4<br>720<br>0.56%<br>0.76% | 0<br>744<br>0.00%<br>0.33%<br>0<br>9,041<br>0.00%<br>0.07%<br>0<br>744<br>0.00%<br>0.69% | 0<br>721<br>0.00%<br>0.30%<br>0<br>8,854<br>0.00%<br>0.07%<br>0<br>721<br>0.00%<br>0.62% | 0<br>744<br>0.00%<br>0.27%<br>0<br>9,073<br>0.00%<br>0.06%<br>1<br>744<br>0.13%<br>0.58% |

<sup>\*</sup> Calendar days from reservation date.

Market Mitigation and Analysis Prepared: 3/7/2014 7:51 AM





<sup>\*</sup> Calendar days from reservation date.





|         |                  |           |                  |            | Virtual L        | oad and | Supp             | ly Zonal  | Statistic        | s (Avera   | ge MWh/da        | ay) - 2014 | 1                |           |                  |           |                                                  |
|---------|------------------|-----------|------------------|------------|------------------|---------|------------------|-----------|------------------|------------|------------------|------------|------------------|-----------|------------------|-----------|--------------------------------------------------|
|         |                  | Virtual L | oad Bid          | Virtual Su | upply Bid        |         |