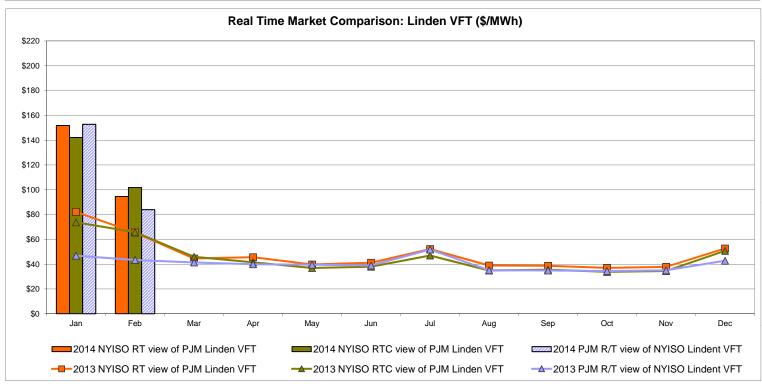

spatch: Projected Energy Price

## External Controllable Line: Cross Sound Cable (New England)





#### Note:

ISO-NE Forecast is an advisory posting @ 18:00 day before.

The DAM and R/T prices at the Shorham 13899 interface are used for ISO-NE.

The DAM and R/T prices at the CSC interface are used for NYISO.

## **External Controllable Line: Northport - Norwalk (New England)**





#### Note:

ISO-NE Forecast is an advisory posting @ 18:00 day before.

The DAM and R/T prices at the Northport 138 interface are used for ISO-NE.

The DAM and R/T prices at the 1385 interface are used for NYISO.

## **External Controllable Line: Neptune (PJM)**





## **External Comparison Hydro-Quebec**





Note:

Hydro-Quebec Prices are unavailable.

## **External Controllable Line: Linden VFT (PJM)**





## **External Controllable Line: Hudson (PJM)**





#### **NYISO Real Time Price Correction Statistics**

| 2014                                                                                                                                                                                                                                                                                                                                                                                                                                            |                                                                                                                                                                                       | <u>January</u>