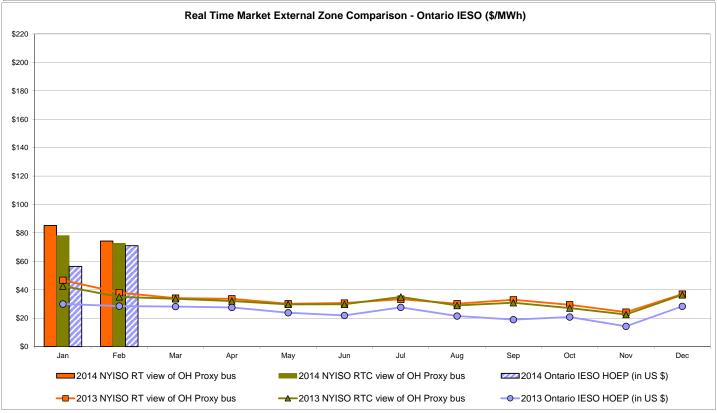

Wheel)  Zone M  73.29 60.78               | QUEBEC (Import/Export)  Zone M  73.28 60.78               | <b>Zone P</b> 86.89 47.54  79.97 | <b>ENGLAND Zone N</b> 144.33 58.11               | SOUND<br>CABLE<br>Controllable<br>Line<br>143.69<br>58.67                    | NORWALK<br>Controllable<br>Line<br>143.08<br>57.22                                  | Controllable<br>Line<br>141.48<br>57.22                    | 299.65<br>54.77                        | Controllable<br>Line<br>123.82<br>56.47                     | Controllable<br>Line<br>69.70<br>52.35 |

Market Mitigation and Analysis Prepared: 3/5/2014 9:51 AM

<sup>\*</sup> Straight LBMP averages















## **External Comparison ISO-New England**





## **External Comparison PJM**





### **External Comparison Ontario IESO**





Notes: Exchange factor used for February 2014 was 0.9046 to US \$

HOEP: Hourly Ontario Energy Price Pre-Dispatch: Projected Energy Price

## External Controllable Line: Cross Sound Cable (New England)





#### Note:

ISO-NE Forecast is an advisory posting @ 18:00 day before.

The DAM and R/T prices at the Shorham 13899 interface are used for ISO-NE.

The DAM and R/T prices at the CSC interface are used for NYISO.

## **External Controllable Line: Northport - Norwalk (New England)**





#### Note:

ISO-NE Forecast is an advisory posting @ 18:00 day before.

The DAM and R/T prices at the Northport 138 interface are used for ISO-NE.

The DAM and R/T prices at the 1385 interface are used for NYISO.

## **External Controllable Line: Neptune (PJM)**





## **External Comparison Hydro-Quebe