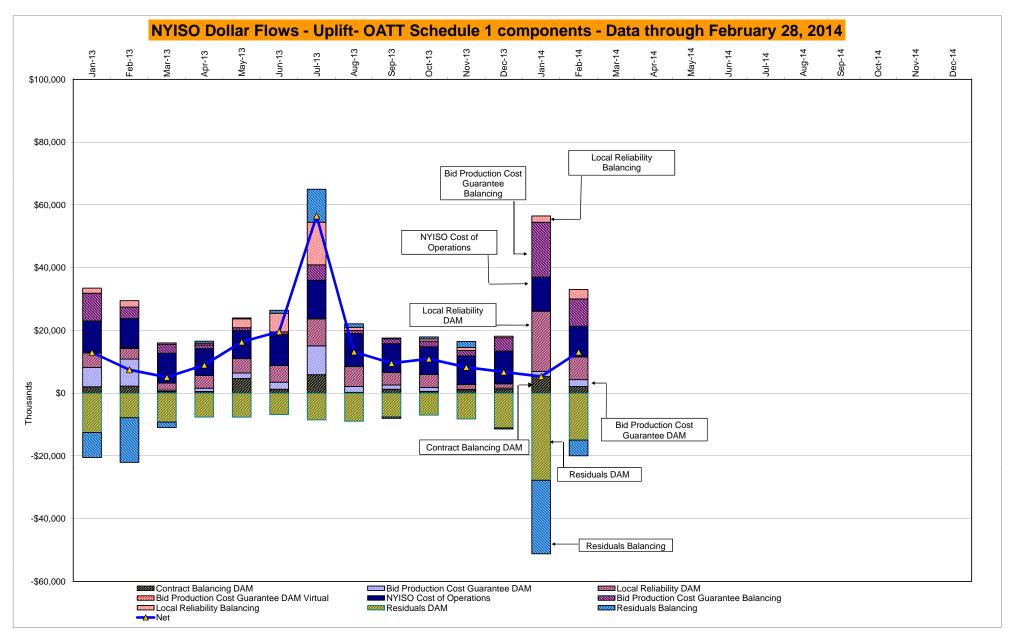

# Market Performance Highlights for February 2014

- LBMP for February is \$123.16/MWh; 33% lower than \$183.25/MWh in January 2014 and 44% higher than \$85.76/MWh in February 2013.
  - Day Ahead and Real Time Load Weighted LBMPs are lower compared to January.
- February 2014 average year-to-date monthly cost of \$157.40/MWh is an 85% increase from \$85.08/MWh in February 2013.
- Average daily sendout is 460 GWh/day in February; lower than 475 GWh/day in January 2014 and higher than 453 GWh/day in February 2013.
- Natural gas prices were lower compared to the previous month, and distillate prices were higher compared to the previous month.
  - Natural Gas (Transco Z6 NY) was \$11.64/MMBtu, down 58% from \$27.43/MMBtu in January.
  - Jet Kerosene Gulf Coast was \$21.96/MMBtu, up from \$21.65/MMBtu in January.
  - Ultra Low Sulfur No.2 Diesel NY Harbor was \$23.10/MMBtu, up from \$22.26/MMBtu in January.
- Uplift per MWh is lower compared to the previous month.
  - Uplift (not including NYISO cost of operations) is \$0.25/MWh; higher than (\$0.36)/MWh in January.
    - The Local Reliability Share is \$0.73/MWh, lower than \$1.38 in January.
    - The Statewide Share is (\$0.49)/MWh, higher than (\$1.73)/MWh in January.
  - TSA \$ per NYC MWh is \$0.00/MWh.
  - Total uplift costs (Schedule 1 components including NYISO Cost of Operations) are higher than January.

\* Excludes ICAP payments. Market Mitigation and Analysis Prepared: 3/6/2014 8:17 AM

DAM Contract Balancing amounts are for payments made to generating units to make them whole for being dispatched below their Day-Ahead schedule, as a result of out-of-merit dispatches.

DAM Bid Production Cost Guarantees for Virtual Transactions are included in the chart and are shown from the inception of Virtual Transactions. These values are small and cannot be identified on the chart.

DAM residuals consist of both energy and loss revenue collections and payments. By design, there is a net over collection of revenues due to the difference between the marginal losses paid to generation and the average losses charged to loads.