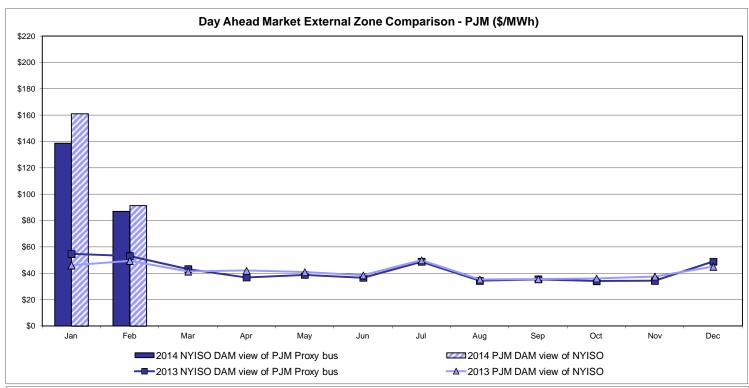

| 72.01<br>42.87                   | QUEBEC (Wheel)  Zone M  73.29 60.78               | QUEBEC (Import/Export)  Zone M  73.28 60.78               | <b>Zone P</b> 86.89 47.54  79.97 | <b>ENGLAND Zone N</b> 144.33 58.11               | SOUND<br>CABLE<br>Controllable<br>Line<br>143.69<br>58.67                    | NORWALK<br>Controllable<br>Line<br>143.08<br>57.22                                  | Controllable<br>Line<br>141.48<br>57.22                    | 299.65<br>54.77                        | Controllable<br>Line<br>123.82<br>56.47                     | Controllable<br>Line<br>69.70<br>52.35 |

Market Mitigation and Analysis Prepared: 3/5/2014 9:51 AM

<sup>\*</sup> Straight LBMP averages















## **External Comparison ISO-New England**





## **External Comparison PJM**





### **External Comparison Ontario IESO**





Notes: Exchange factor used for February 2014 was 0.9046 to US \$

HOEP: Hourly Ontario Energy Price Pre-Dispatch: Projected Energy Price

## External Controllable Line: Cross Sound Cable (New England)





#### Note:

ISO-NE Forecast is an advisory posting @ 18:00 day before.

The DAM and R/T prices at the Shorham 13899 interface are used for ISO-NE.

The DAM and R/T prices at the CSC interface are used for NYISO.

## **External Controllable Line: Northport - Norwalk (New England)**





#### Note:

ISO-NE Forecast is an advisory posting @ 18:00 day before.

The DAM and R/T prices at the Northport 138 interface are used for ISO-NE.

The DAM and R/T prices at the 1385 interface are used for NYISO.

## **External Controllable Line: Neptune (