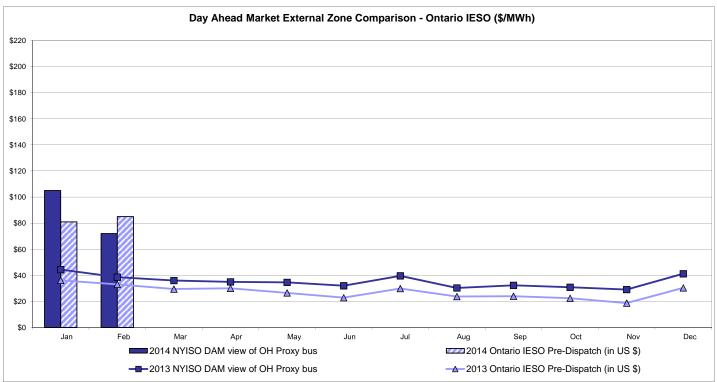

(Wheel)  Zone M  73.29 60.78               | QUEBEC (Import/Export)  Zone M  73.28 60.78               | <b>Zone P</b> 86.89 47.54  79.97 | <b>ENGLAND Zone N</b> 144.33 58.11               | SOUND<br>CABLE<br>Controllable<br>Line<br>143.69<br>58.67                    | NORWALK<br>Controllable<br>Line<br>143.08<br>57.22                                  | Controllable<br>Line<br>141.48<br>57.22                    | 299.65<br>54.77                        | Controllable<br>Line<br>123.82<br>56.47                     | Controllable<br>Line<br>69.70<br>52.35 |

Market Mitigation and Analysis Prepared: 3/5/2014 9:51 AM

<sup>\*</sup> Straight LBMP averages















## **External Comparison ISO-New England**





## **External Comparison PJM**





### **External Comparison Ontario IESO**





Notes: Exchange factor used for February 2014 was 0.9046 to US \$

HOEP: Hourly Ontario Energy Price Pre-Dispatch: Projected Energy Price

## External Controllable Line: Cross Sound Cable (New England)





#### Note:

ISO-NE Forecast is an advisory posting @ 18:00 day before.

The DAM and R/T prices at the Shorham 13899 interface are used for ISO-NE.

The DAM and R/T prices at the CSC interface are used for NYISO.

## **External Controllable Line: Northport - Norwalk (New England)**





#### Note:

ISO-NE Forecast is an advisory posting @ 18:00 day before.

The DAM and R/T prices at the Northport 138 interface are used for ISO-NE.

The DAM and R/T prices at the 1385 interface are used for NYISO.

## **External Controllable Line: Neptune (PJM)**





## **External Comparison Hydro-Que