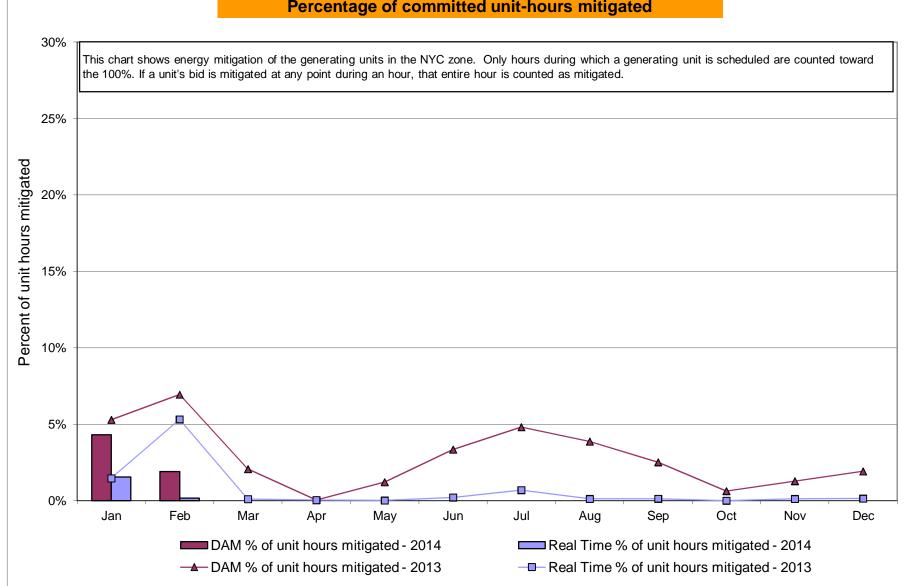

>4.91<br>7.99<br>4.55<br>16.57 | 6.84<br>3.94<br>3.37<br>0.60<br>0.33<br>0.33<br>8.29<br>8.29<br>0.16<br>0.00<br>0.00<br>6.81<br>6.81<br>0.18<br>2.37<br>0.80<br>0.07<br>0.00<br>0.00<br>0.00<br>0.00<br>0.00<br>0.0 | 7.65 4.40 3.62 0.63 0.23 0.23 8.65 8.65  7.40 2.56 4.63 1.39 0.24 0.24 8.93 8.93 0.21  7.03 1.83 4.37 0.70 0.17 0.17 8.90    | 7.85 4.38 3.82 0.70 0.28 0.28 8.98 8.98 3.70 0.97 0.44 0.00 0.00 0.00 8.26 8.26 0.24 4.14 1.73 0.31 0.00 0.00 0.00 0.00 0.00 0.00 0.0 | 7.68 4.37 3.45 0.96 0.59 0.59 8.38 8.38  5.11 2.68 0.38 0.00 0.00 9.63 9.63 0.22  4.68 2.16 0.63 0.00 0.00 0.00 0.00 0.00 0.00 0.0 | 10.35<br>5.23<br>4.37<br>0.87<br>0.65<br>0.65<br>9.74<br>9.74<br>9.53<br>5.16<br>1.17<br>0.13<br>0.00<br>0.00<br>13.75<br>13.75<br>0.20<br>7.29<br>3.31<br>1.31<br>0.34<br>0.00<br>0.00 |









Market Mitigation and Analysis Prepared: 3/3/2014 1:33 PM



# NYISO LBMP ZONES



Market Mitigation and Analysis Prepared: 3/3/2014 1:51 PM

#### **Billing Codes for Chart 4-C**

| Chart - C Category Name                   | Billing Code | Billing Category Name                                                              |
|-------------------------------------------|--------------|------------------------------------------------------------------------------------|
| Bid Production Cost Guarantee Balancing   | 81203        | Balancing NYISO Bid Production Cost Guarantee - Internal Units                     |
| Bid Production Cost Guarantee Balancing   | 81204        | Balancing NYISO Bid Production Cost Guarantee - External Units                     |
| Bid Production Cost Guarante