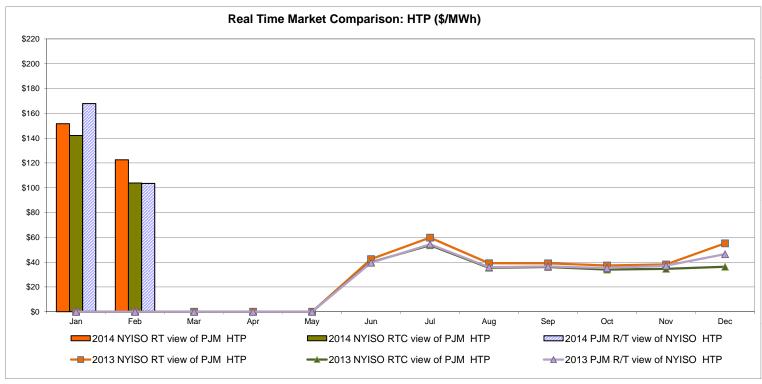

ble Line: Cross Sound Cable (New England)





#### Note:

ISO-NE Forecast is an advisory posting @ 18:00 day before.

The DAM and R/T prices at the Shorham 13899 interface are used for ISO-NE.

The DAM and R/T prices at the CSC interface are used for NYISO.

## **External Controllable Line: Northport - Norwalk (New England)**





#### Note:

ISO-NE Forecast is an advisory posting @ 18:00 day before.

The DAM and R/T prices at the Northport 138 interface are used for ISO-NE.

The DAM and R/T prices at the 1385 interface are used for NYISO.

## **External Controllable Line: Neptune (PJM)**





## **External Comparison Hydro-Quebec**





Note:

Hydro-Quebec Prices are unavailable.

## **External Controllable Line: Linden VFT (PJM)**





## **External Controllable Line: Hudson (PJM)**





#### **NYISO Real Time Price Correction Statistics**

| 2014                                                                                                                                                                                                                                                                                                                                                                                                                                            |                                                                                                                                                                                       | <u>January</u>                                                                             | <u>February</u>