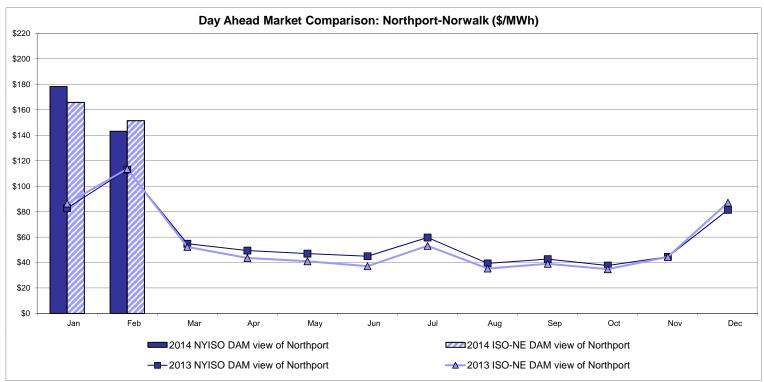

6.47                     | Controllable<br>Line<br>69.70<br>52.35 |

Market Mitigation and Analysis Prepared: 3/5/2014 9:51 AM

<sup>\*</sup> Straight LBMP averages















## **External Comparison ISO-New England**





## **External Comparison PJM**





### **External Comparison Ontario IESO**





Notes: Exchange factor used for February 2014 was 0.9046 to US \$

HOEP: Hourly Ontario Energy Price Pre-Dispatch: Projected Energy Price

## External Controllable Line: Cross Sound Cable (New England)





#### Note:

ISO-NE Forecast is an advisory posting @ 18:00 day before.

The DAM and R/T prices at the Shorham 13899 interface are used for ISO-NE.

The DAM and R/T prices at the CSC interface are used for NYISO.

## **External Controllable Line: Northport - Norwalk (New England)**





#### Note:

ISO-NE Forecast is an advisory posting @ 18:00 day before.

The DAM and R/T prices at the Northport 138 interface are used for ISO-NE.

The DAM and R/T prices at the 1385 interface are used for NYISO.

## **External Controllable Line: Neptune (PJM)**





## **External Comparison Hydro-Quebec**





Note:

Hydro-Quebec Prices are unavailable.

## **External Controllable Line: Linden VFT (PJM)**





## **External Controllable Line: Hudson (PJM)**





#### **NYISO Real Time Price Correction Statistics**

| 2014