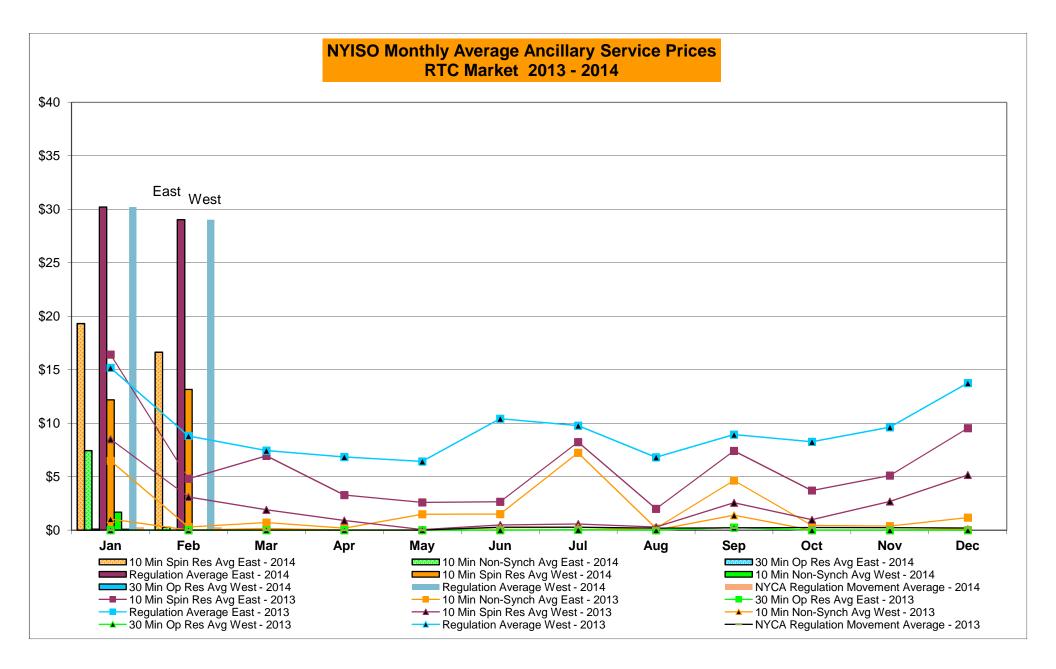

ep-14<br>Oct-14 |           |                  |           | <del>                                     </del> |
|         | Nov-14           |           |                  |            | +                | _       | Nov-14           |           |                  |            |                  | $\dashv$   | Nov-14           |           |                  |           | 1                                                |
|         | Dec-14           |           |                  |            |                  | _       | Dec-14           |           |                  |            |                  | $\dashv$   | Dec-14           |           |                  |           | 1                                                |



Market Mitigation and Analysis Prepared: 3/3/2014 1:34 PM







#### NYISO Markets Ancillary Services Statistics - Unweighted Price (\$/MWH)

|                                                                                                                                                                                                                                                                                                                                                                                                                                                                                                                                                                                                                                  | <u>-</u>