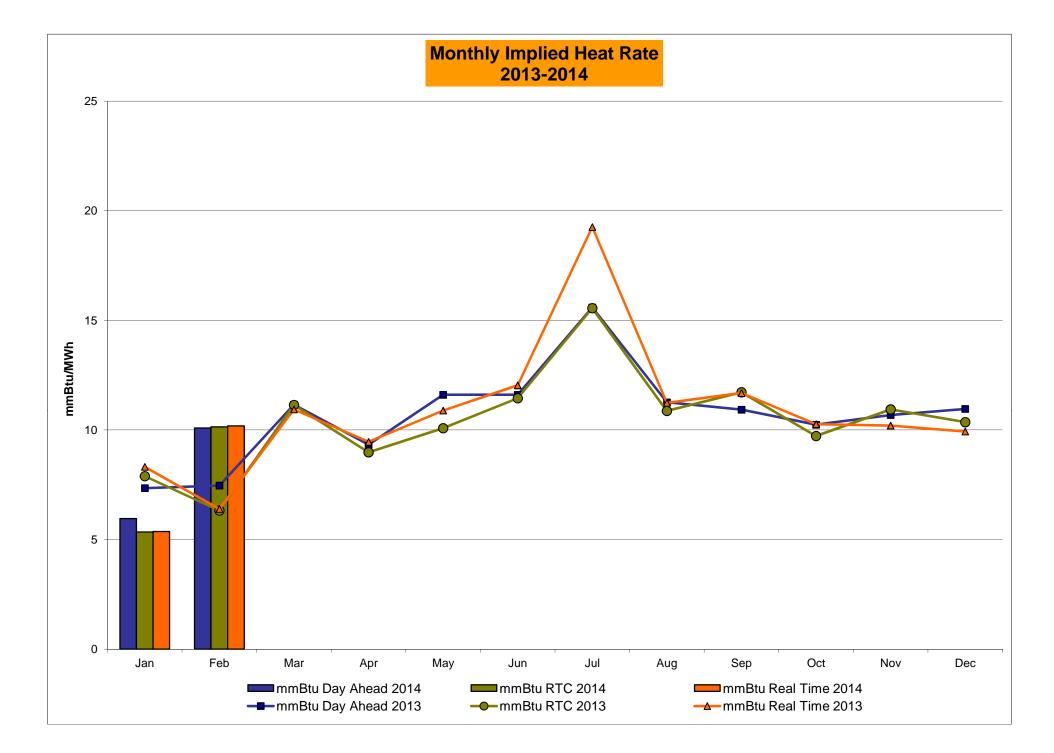

0.33<br>0.33<br>8.29<br>8.29<br>0.16<br>0.00<br>0.00<br>6.81<br>6.81<br>0.18<br>2.37<br>0.80<br>0.07<br>0.00<br>0.00<br>0.00<br>0.00<br>0.00<br>0.0 | 7.65 4.40 3.62 0.63 0.23 0.23 8.65 8.65  7.40 2.56 4.63 1.39 0.24 0.24 8.93 8.93 0.21  7.03 1.83 4.37 0.70 0.17 0.17 8.90    | 7.85 4.38 3.82 0.70 0.28 0.28 8.98 8.98 3.70 0.97 0.44 0.00 0.00 0.00 8.26 8.26 0.24 4.14 1.73 0.31 0.00 0.00 0.00 0.00 0.00 0.00 0.0 | 7.68 4.37 3.45 0.96 0.59 0.59 8.38 8.38  5.11 2.68 0.38 0.00 0.00 9.63 9.63 0.22  4.68 2.16 0.63 0.00 0.00 0.00 0.00 0.00 0.00 0.0 | 10.35<br>5.23<br>4.37<br>0.87<br>0.65<br>0.65<br>9.74<br>9.74<br>9.53<br>5.16<br>1.17<br>0.13<br>0.00<br>0.00<br>13.75<br>13.75<br>0.20<br>7.29<br>3.31<br>1.31<br>0.34<br>0.00<br>0.00 |









Market Mitigation and Analysis Prepared: 3/3/2014 1:33 PM



# NYISO LBMP ZONES



Market Mitigation and Analysis Prepared: 3/3/2014 1:51 PM

#### **Billing Codes for Chart 4-C**

| Chart - C Category Name                   | Billing Code | Billing Category Name                                                              |
|-------------------------------------------|--------------|------------------------------------------------------------------------------------|
| Bid Production Cost Guarantee Balancing   | 81203        | Balancing NYISO Bid Production Cost Guarantee - Internal Units                     |
| Bid Production Cost Guarantee Balancing   | 81204        | Balancing NYISO Bid Production Cost Guarantee - External Units                     |
| Bid Production Cost Guarantee Balancing   | 81205        | Balancing NYISO Bid Production Cos