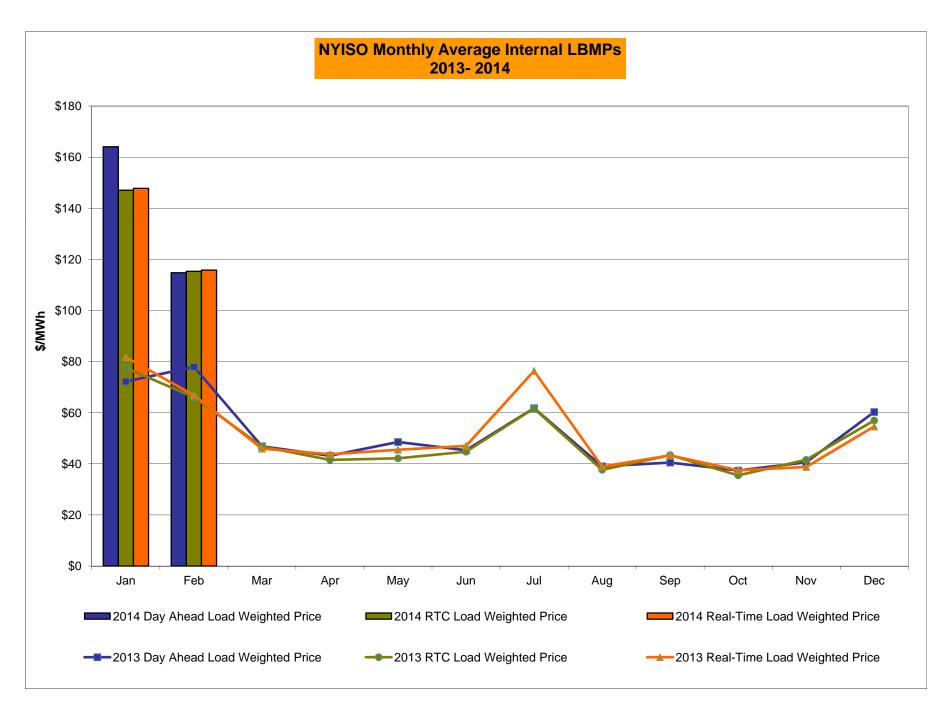

# Market Performance Highlights for February 2014

- LBMP for February is \$123.16/MWh; 33% lower than \$183.25/MWh in January 2014 and 44% higher than \$85.76/MWh in February 2013.
  - Day Ahead and Real Time Load Weighted LBMPs are lower compared to January.
- February 2014 average year-to-date monthly cost of \$157.40/MWh is an 85% increase from \$85.08/MWh in February 2013.
- Average daily sendout is 460 GWh/day in February; lower than 475 GWh/day in January 2014 and higher than 453 GWh/day in February 2013.
- Natural gas prices were lower compared to the previous month, and distillate prices were higher compared to the previous month.
  - Natural Gas (Transco Z6 NY) was \$11.64/MMBtu, down 58% from \$27.43/MMBtu in January.
  - Jet Kerosene Gulf Coast was \$21.96/MMBtu, up from \$21.65/MMBtu in January.
  - Ultra Low Sulfur No.2 Diesel NY Harbor was \$23.10/MMBtu, up from \$22.26/MMBtu in January.
- Uplift per MWh is lower compared to the previous month.
  - Uplift (not including NYISO cost of operations) is \$0.25/MWh; higher than (\$0.36)/MWh in January.
    - The Local Reliability Share is \$0.73/MWh, lower than \$1.38 in January.
    - The Statewide Share is (\$0.49)/MWh, higher than (\$1.73)/MWh in January.
  - TSA \$ per NYC MWh is \$0.00/MWh.
  - Total uplift costs (Schedule 1 components including NYISO Cost of Operations) are higher than January.

## NYISO Average Cost/MWh (Energy and Ancillary Services) \* from the LBMP Customer point of view

| 2014                                                    | lanuary                  | February        | March            | April        | May        | luno        | luke        | August        | September        | October | November             | December        |
|---------------------------------------------------------|--------------------------|-----------------|------------------|--------------|------------|-------------|-------------|---------------|------------------|---------|----------------------|-----------------|
| LBMP                                                    | <u>January</u><br>183.25 | 123.16          | <u>iviai Cri</u> | <u>April</u> | <u>May</u> | <u>June</u> | <u>July</u> | <u>August</u> | <u>September</u> | October | November             | <u>December</u> |
| NTAC                                                    | 0.56                     | 0.64            |                  |              |            |             |             |               |                  |         |                      |                 |
| Reserve                                                 | 0.56                     | 0.64            |                  |              |            |             |             |               |                  |         |                      |                 |
| Reserve                                                 | 0.78                     | 0.49            |                  |              |            |             |             |               |                  |         |                      |                 |
| NYISO Cost of Operations                                | 0.27                     | 0.69            |                  |              |            |             |             |               |                  |         |                      |                 |
| · · · · · · · · · · · · · · · · · · ·                   |                          |                 |                  |              |            |             |             |               |                  |         |                      |                 |
| Uplift                                                  | (0.36)                   | 0.25<br>0.73    |                  |              |            |             |             |               |                  |         |                      |                 |
| Uplift: Local Reliability Share Uplift: Statewide Share | 1.38                     | (0.49)          |                  |              |            |             |             |               |                  |         |                      |                 |
| Voltage Support and Black Start                         | (1.73)<br>0.36           |                 |                  |              |            |             |             |               |                  |         |                      |                 |
| _                                                       |                          | 0.36            |                  |              |            |             |             |               |                  |         |                      |                 |
| Avg Monthly Cost                                        | 185.55                   | 125.81          |                  |              |            |             |             |               |                  |         |                      |                 |
| Avg YTD Cost                                            | 185.55                   | 157.40          |                  |              |            |             |             |               |                  |         |                      |                 |
| TSA \$ per NYC MWh                                      | 0.00                     | 0.00            |                  |              |            |             |             |               |                  |         |                      |                 |
| 2013                                                    | January                  | <u>February</u> | March            | April        | May        | June        | July        | August        | September        | October | November             | December        |
| LBMP                                                    | 79.77                    | 85.76           | 48.94            | 44.47        | 52.21      | 50.17       | 68.49       | 40.81         | 44.24            | 39.83   | 43.27                | 66.39           |
| NTAC                                                    | 0.79                     | 0.83            | 0.76             | 0.90         | 0.85       | 0.86        | 0.66        | 0.28          | 0.57             | 0.91    | 1.08                 | 0.59            |
| Reserve                                                 | 0.38                     | 0.44            | 0.43             | 0.36         | 0.49       | 0.34        | 0.50        | 0.32          | 0.38             | 0.42    | 0.38                 | 0.44            |
| Regulation                                              | 0.13                     | 0.13            | 0.10             | 0.11         | 0.09       | 0.13        | 0.11        | 0.13          | 0.13             | 0.16    | 0.13                 | 0.12            |
| NYISO Cost of Operations                                | 0.69                     | 0.69            | 0.69             | 0.69         | 0.69       | 0.69        | 0.69        | 0.69          | 0.69             | 0.69    | 0.69                 | 0.69            |
| Uplift                                                  | 0.21                     | (0.15)          | (0.33)           | 0.02         | 0.41       | 0.49        | 2.07        | 0.03          | (0.04)           | 0.16    | (0.06)               | (0.25)          |
| Uplift: Local Reliability Share                         | 0.44                     | 0.40            | 0.19             | 0.37         | 0.58       | 0.81        | 1.27        | 0.49          | 0.31             | 0.38    | 0.19                 | 0.12            |
| Uplift: Statewide Share                                 | (0.23)                   | (0.55)          | (0.52)           | (0.35)       | (0.17)     | (0.31)      | 0.80        | (0.46)        | (0.36)           | (0.21)  | (0.25)               | (0.37)          |
| Voltage Support and Black Start                         | 0.36                     | 0.36            | 0.36             | 0.36         | 0.36       | 0.36        | 0.36        | 0.36          | 0.36             | 0.36    | 0.36                 | 0.36            |
| Avg Monthly Cost                                        | 82.34                    | 88.06           | 50.96            | 46.91        | 55.10      | 53.05       | 72.88       | 42.62         | 46.32            | 42.55   | 45.86                | 68.34           |
| , <b>g</b> , eee.                                       | 02.0                     | 33.33           | 00.00            |              | 33         | 00.00       | . 2.00      |               | .0.0=            | .2.00   | .0.00                | 00.01           |
| Avg YTD Cost                                            | 82.34                    | 85.08           | 74.02            | 67.80        | 65.46      | 63.36       | 65.10       | 62.27         | 60.74            | 59.30   | 58.23                | 59.13           |
| TSA \$ per NYC MWh                                      | 0.00                     | 0.00            | 0.00             | 0.04         | 0.58       | 0.61        | 1.52        | 0.43          | 0.22             | 0.01    | 0.00                 | 0.00            |
| 2012                                                    | January                  | <u>February</u> | <u>March</u>     | <u>April</u> | <u>May</u> | <u>June</u> | <u>July</u> | August        | September        | October | November             | December        |
| LBMP                                                    | 44.00                    | 32.45           | 28.98            | 28.31        | 34.68      | 47.37       | 63.80       | 46.24         | 39.59            | 39.30   | 50.16                | 44.67           |
| NTAC                                                    | 0.85                     | 0.80            | 0.68             | 0.71         | 0.72       | 0.77        | 0.58        | 0.65          | 0.57             | 0.70    | 0.75                 | 0.83            |
| Reserve                                                 | 0.35                     | 0.25            | 0.38             | 0.32         | 0.13       | 0.36        | 0.36        | 0.22          | 0.23             | 0.29    | 0.40                 | 0.26            |
| Regulation                                              | 0.10                     | 0.08            | 0.13             | 0.12         | 0.09       | 0.15        | 0.15        | 0.12          | 0.09             | 0.10    | 0.11                 | 0.09            |
| NYISO Cost of Operations                                | 0.64                     | 0.64            | 0.64             | 0.64         | 0.64       | 0.64        | 0.64        | 0.64          | 0.64             | 0.64    | 0.64                 | 0.64            |
| Uplift                                                  | 0.44                     | 0.17            | 0.00             | (0.18)       | (0.11)     | 0.61        | 0.23        | 0.22          | (0.33)           | 1.04    | 0.82                 | (0.11)          |
| Uplift: Local Reliability Share                         | 0.49                     | 0.27            | 0.19             | 0.07         | 0.25       | 0.42        | 0.49        | 0.83          | 0.26             | 0.67    | 0.72                 | 0.30            |
| Uplift: Statewide Share                                 | (0.05)                   | (0.10)          | (0.19)           | (0.25)       | (0.36)     | 0.19        | (0.26)      | (0.61)        | (0.59)           | 0.38    | 0.11                 | (0.41)          |
| Voltage Support and Black Start                         | 0.37                     | 0.37            | 0.37             | 0.37         | 0.37       | 0.37        | 0.37        | 0.37          | 0.37             | 0.37    | 0.37                 | 0.37            |
| Avg Monthly Cost                                        | 46.75                    | 34.75           | 31.19            | 30.29        | 36.52      | 50.27       | 66.14       | 48.46         | 41.17            | 42.44   | 53.26                | 46.74           |
| Avg YTD Cost                                            | 46.75                    | 41.12           | 37.96            | 36.09        | 36.18      | 38.89       | 44.26       | 44.91         | 44.51            | 44.33   | 45.14                | 45.28           |
| TSA \$ per NYC MWh                                      | 0.00                     | 0.00            | 0.00             | 0.00         | 1.52       | 0.45        | 0.85        | 0.46          | 0.59             | 0.00    | 0.00                 | 0.00            |
| * Excludes ICAP payments.                               |                          |                 |                  |              |            |             |             |               |                  | Data re | eflects true-ups thr | u Sept 2013.    |