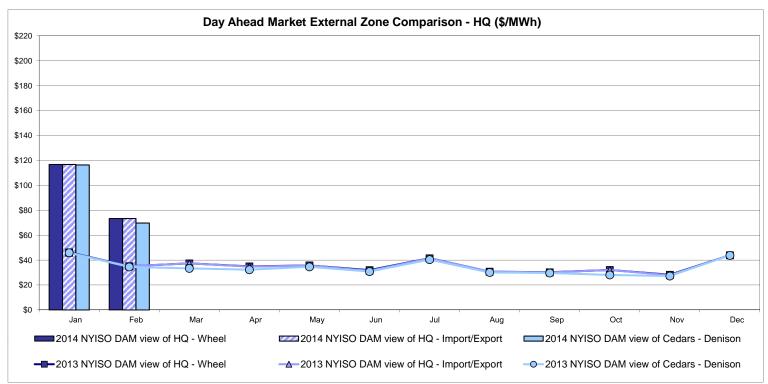

es: Exchange factor used for February 2014 was 0.9046 to US \$

HOEP: Hourly Ontario Energy Price Pre-Dispatch: Projected Energy Price

## External Controllable Line: Cross Sound Cable (New England)





#### Note:

ISO-NE Forecast is an advisory posting @ 18:00 day before.

The DAM and R/T prices at the Shorham 13899 interface are used for ISO-NE.

The DAM and R/T prices at the CSC interface are used for NYISO.

## **External Controllable Line: Northport - Norwalk (New England)**





#### Note:

ISO-NE Forecast is an advisory posting @ 18:00 day before.

The DAM and R/T prices at the Northport 138 interface are used for ISO-NE.

The DAM and R/T prices at the 1385 interface are used for NYISO.

## **External Controllable Line: Neptune (PJM)**





## **External Comparison Hydro-Quebec**





Note:

Hydro-Quebec Prices are unavailable.

## **External Controllable Line: Linden VFT (PJM)**





## **External Controllable Line: Hudson (PJM)**





#### **NYISO Real Time Price Correction Statistics**

| 2014                                                                                                                                                                                                                                                                                                                                                                                                                                            |