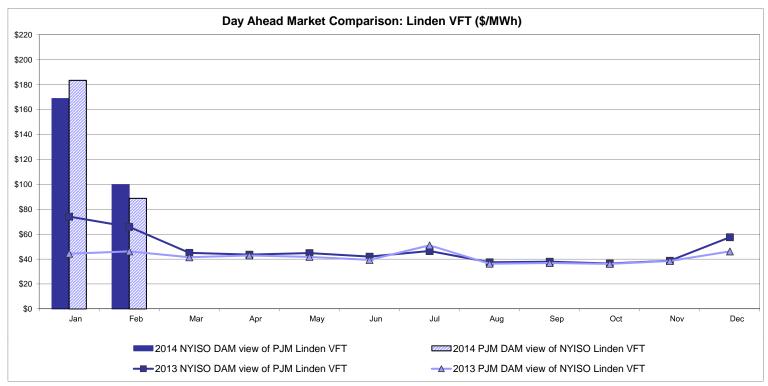

Dispatch: Projected Energy Price

## External Controllable Line: Cross Sound Cable (New England)





#### Note:

ISO-NE Forecast is an advisory posting @ 18:00 day before.

The DAM and R/T prices at the Shorham 13899 interface are used for ISO-NE.

The DAM and R/T prices at the CSC interface are used for NYISO.

## **External Controllable Line: Northport - Norwalk (New England)**





#### Note:

ISO-NE Forecast is an advisory posting @ 18:00 day before.

The DAM and R/T prices at the Northport 138 interface are used for ISO-NE.

The DAM and R/T prices at the 1385 interface are used for NYISO.

## **External Controllable Line: Neptune (PJM)**





## **External Comparison Hydro-Quebec**





Note:

Hydro-Quebec Prices are unavailable.

## **External Controllable Line: Linden VFT (PJM)**





## **External Controllable Line: Hudson (PJM)**





#### **NYISO Real Time Price Correction Statistics**

| 2014                                                                                                                                                                                                                                                                                                                                                                                                                                            |                                                                                                                                                                                       | <u>January</u>