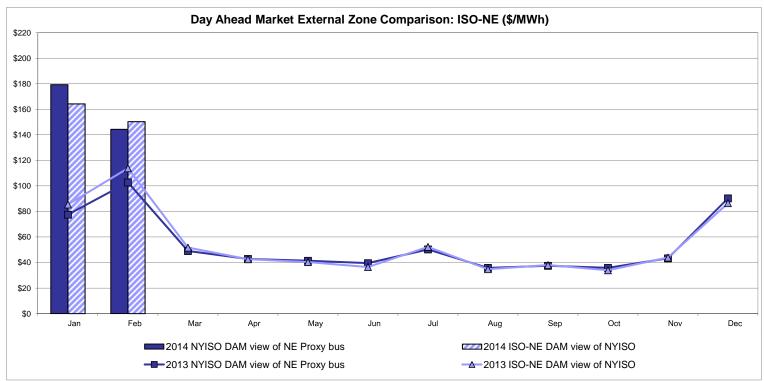

e * Standard Deviation                 | 72.01<br>42.87                   | QUEBEC (Wheel)  Zone M  73.29 60.78               | QUEBEC (Import/Export)  Zone M  73.28 60.78               | <b>Zone P</b> 86.89 47.54  79.97 | <b>ENGLAND Zone N</b> 144.33 58.11               | SOUND<br>CABLE<br>Controllable<br>Line<br>143.69<br>58.67                    | NORWALK<br>Controllable<br>Line<br>143.08<br>57.22                                  | Controllable<br>Line<br>141.48<br>57.22                    | 299.65<br>54.77                        | Controllable<br>Line<br>123.82<br>56.47                     | Controllable<br>Line<br>69.70<br>52.35 |

Market Mitigation and Analysis Prepared: 3/5/2014 9:51 AM

<sup>\*</sup> Straight LBMP averages















## **External Comparison ISO-New England**





## **External Comparison PJM**





### **External Comparison Ontario IESO**





Notes: Exchange factor used for February 2014 was 0.9046 to US \$

HOEP: Hourly Ontario Energy Price Pre-Dispatch: Projected Energy Price

## External Controllable Line: Cross Sound Cable (New England)





#### Note:

ISO-NE Forecast is an advisory posting @ 18:00 day before.

The DAM and R/T prices at the Shorham 13899 interface are used for ISO-NE.

The DAM and R/T prices at the CSC interface are used for NYISO.

## **External Controllable Line: Northport - Norwalk (New England)**





#### Note:

ISO-NE Forecast is an advisory posting @ 18:00 day before.

The DAM and R/T prices at the Northport 138 interface are used for ISO-NE.

The DAM and R/T prices at the 1385 interface are used for NYISO.

## **E